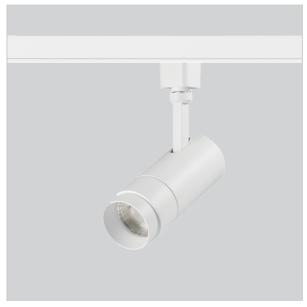

## **Trang Track Lights**

ITEM SKU#: 662187492513

| Wide Flood 60 |
|---------------|
| Ø ft Ø        |
| 03 3.0 3.15   |
| 09 9.0 9.45   |
| 15.0 15.75    |
| ,             |

Trang is a technologically advanced LED track light with incorporated electronic gear and chip on board. It also has a high-quality reflector with three different beam spreads. Moreover, the lamp housing of die-cast aluminum for optimal cooling allows the fixture to last longer than its traditional counterparts.