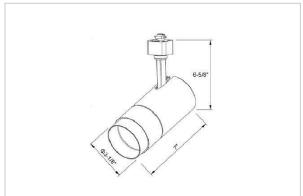

## Product Code: IK-RTRANGTL-38W-30K-WH-90C-15D

| Voltage            | 100 - 277 V AC, 50-60 Hz |
|--------------------|--------------------------|
| Lumen Output       | 3425.1lm                 |
| Power              | 38W                      |
| Efficacy           | 140lm/w                  |
| ССТ                | 3000K                    |
| CRI                | >90                      |
| Beam Angle         | 15°                      |
| Light Distribution | Spot                     |
| LED Type           | СОВ                      |
| LED Light Source   | Osram SOLERIQ S 19       |
| Start Time         | Instant                  |
| Driver             | Stand Alone (included)   |
| Operating Position | Swiveling Type           |
| Dimming            | Triac Dimming            |
| Construction       | Track                    |
| Mounting Type      | Track Light Structure    |
| Heads              | Single Head              |
| Body Material      | Aluminium Die cast       |
| Finish             | White                    |
| Length             | 7-1/8"                   |
| Height             | 7-5/8"                   |
| Diameter           | 3-3/8"                   |
| Application Area   | Indoor Applications      |
|                    |                          |