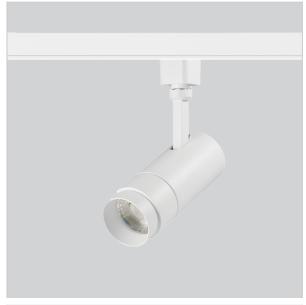

## **Trang Track Lights**

ITEM SKU#: 662187492469

Trang is a technologically advanced LED track light with incorporated electronic gear and chip on board. It also has a high-quality reflector with three different beam spreads. Moreover, the lamp housing of die-cast aluminum for optimal cooling allows the fixture to last longer than its traditional counterparts.