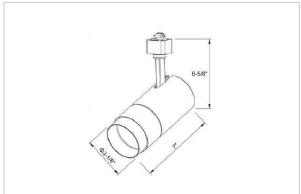

## Product Code: IK-RTRANGTL-30W-27K-WH-90C-60D

| Voltage            | 100 - 277 V AC, 50-60 Hz |
|--------------------|--------------------------|
| Lumen Output       | 2603.14lm                |
| Power              | 30W                      |
| Efficacy           | 140lm/w                  |
| ССТ                | 2700K                    |
| CRI                | >90                      |
| Beam Angle         | 60°                      |
| Light Distribution | Wide flood               |
| LED Type           | СОВ                      |
| LED Light Source   | Osram SOLERIQ S 19       |
| Start Time         | Instant                  |
| Driver             | Stand Alone (included)   |
| Operating Position | Swiveling Type           |
| Dimming            | Triac Dimming            |
| Construction       | Track                    |
| Mounting Type      | Track Light Structure    |
| Heads              | Single Head              |
| Body Material      | Aluminium Die cast       |
| Finish             | White                    |
| Length             | 6-7/8"                   |
| Height             | 7-1/8"                   |
| Diameter           | 3"                       |
| Application Area   | Indoor Applications      |
|                    |                          |