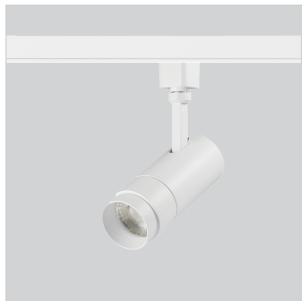

## **Trang Track Lights**

Trang is a technologically advanced LED track light with incorporated electronic gear and chip on board. It also has a high-quality reflector with three different beam spreads. Moreover, the lamp housing of die-cast aluminum for optimal cooling allows the fixture to last longer than its traditional counterparts.