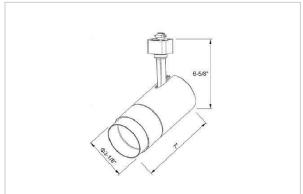

## Product Code: IK-RTRANGTL-30W-27K-WH-90C-38D

| Voltage            | 100 - 277 V AC, 50-60 Hz |
|--------------------|--------------------------|
| Lumen Output       | 2584.09lm                |
| Power              | 30W                      |
| Efficacy           | 140lm/w                  |
| CCT                | 2700K                    |
| CRI                | >90                      |
| Beam Angle         | 38°                      |
| Light Distribution | Flood                    |
| LED Type           | СОВ                      |
| LED Light Source   | Osram SOLERIQ S 19       |
| Start Time         | Instant                  |
| Driver             | Stand Alone (included)   |
| Operating Position | Swiveling Type           |
| Dimming            | Triac Dimming            |
| Construction       | Track                    |
| Mounting Type      | Track Light Structure    |
| Heads              | Single Head              |
| Body Material      | Aluminium Die cast       |
| Finish             | White                    |
| Length             | 6-7/8"                   |
| Height             | 7-1/8"                   |
| Diameter           | 3"                       |
| Application Area   | Indoor Applications      |
|                    |                          |