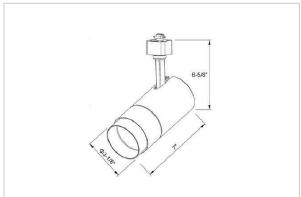

## Product Code: IK-RTRANGTL-30W-35K-WH-90C-24D

| Voltage            | 100 - 277 V AC, 50-60 Hz |
|--------------------|--------------------------|
| Lumen Output       | 2846.65lm                |
| Power              | 30W                      |
| Efficacy           | 140lm/w                  |
| ССТ                | 3500K                    |
| CRI                | >90                      |
| Beam Angle         | 24°                      |
| Light Distribution | Medium                   |
| LED Type           | COB                      |
| LED Light Source   | Osram SOLERIQ S 19       |
| Start Time         | Instant                  |
| Driver             | Stand Alone (included)   |
| Operating Position | Swiveling Type           |
| Dimming            | Triac Dimming            |
| Construction       | Track                    |
| Mounting Type      | Track Light Structure    |
| Heads              | Single Head              |
| Body Material      | Aluminium Die cast       |
| Finish             | White                    |
| Length             | 6-7/8"                   |
| Height             | 7-1/8"                   |
| Diameter           | 3"                       |
| Application Area   | Indoor Applications      |
|                    |                          |