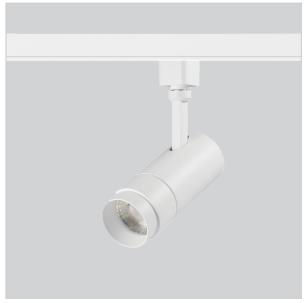

## **Trang Track Lights**

ITEM SKU#: 662187492407

Trang is a technologically advanced LED track light with incorporated electronic gear and chip on board. It also has a high-quality reflector with three different beam spreads. Moreover, the lamp housing of die-cast aluminum for optimal cooling allows the fixture to last longer than its traditional counterparts.