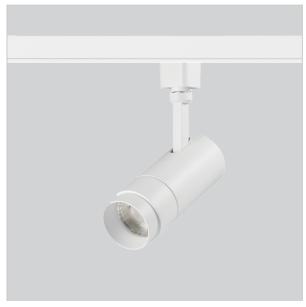

## **Trang Track Lights**

Trang is a technologically advanced LED track light with incorporated electronic gear and chip on board. It also has a high-quality reflector with three different beam spreads. Moreover, the lamp housing of die-cast aluminum for optimal cooling allows the fixture to last longer than its traditional counterparts.