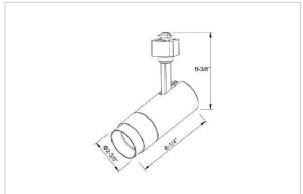

## Product Code: IK-RTRANGTL-20W-27K-WH-90C-60D

| Voltage            | 100 - 277 V AC, 50-60 Hz |
|--------------------|--------------------------|
| Lumen Output       | 1626.85lm                |
| Power              | 20W                      |
| Efficacy           | 140lm/w                  |
| ССТ                | 2700K                    |
| CRI                | >90                      |
| Beam Angle         | 60°                      |
| Light Distribution | Wide flood               |
| LED Type           | СОВ                      |
| LED Light Source   | Osram SOLERIQ S 19       |
| Start Time         | Instant                  |
| Driver             | Stand Alone (included)   |
| Operating Position | Swiveling Type           |
| Dimming            | Triac Dimming            |
| Construction       | Track                    |
| Mounting Type      | Track Light Structure    |
| Heads              | Single Head              |
| Body Material      | Aluminium Die cast       |
| Finish             | White                    |
| Length             | 6-1/4"                   |
| Height             | 6-3/4"                   |
| Diameter           | 2-1/2"                   |
| Application Area   | Indoor Applications      |
|                    |                          |