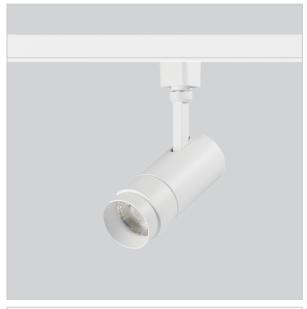

## **Trang Track Lights**

Trang is a technologically advanced LED track light with incorporated electronic gear and chip on board. It also has a high-quality reflector with three different beam spreads. Moreover, the lamp housing of die-cast aluminum for optimal cooling allows the fixture to last longer than its traditional counterparts.