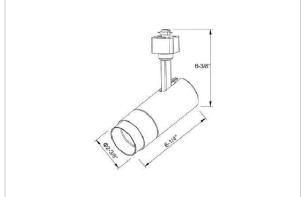

## Product Code: IK-RTRANGTL-20W-30K-WH-90C-24D

| Voltage            | 100 - 277 V AC, 50-60 Hz |
|--------------------|--------------------------|
| Lumen Output       | 1822.4lm                 |
| Power              | 20W                      |
| Efficacy           | 140lm/w                  |
| ССТ                | 3000K                    |
| CRI                | >90                      |
| Beam Angle         | 24°                      |
| Light Distribution | Medium                   |
| LED Type           | COB                      |
| LED Light Source   | Osram SOLERIQ S 19       |
| Start Time         | Instant                  |
| Driver             | Stand Alone (included)   |
| Operating Position | Swiveling Type           |
| Dimming            | Triac Dimming            |
| Construction       | Track                    |
| Mounting Type      | Track Light Structure    |
| Heads              | Single Head              |
| Body Material      | Aluminium Die cast       |
| Finish             | White                    |
| Length             | 6-1/4"                   |
| Height             | 6-3/4"                   |
| Diameter           | 2-1/2"                   |
| Application Area   | Indoor Applications      |
|                    |                          |