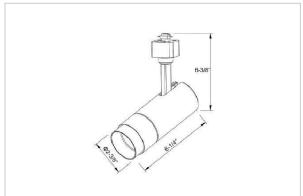

## Product Code: IK-RTRANGTL-15W-30K-WH-90C-24D

| Voltage            | 100 - 277 V AC, 50-60 Hz |
|--------------------|--------------------------|
| Lumen Output       | 1364.49lm                |
| Power              | 15W                      |
| Efficacy           | 140lm/w                  |
| ССТ                | 3000K                    |
| CRI                | >90                      |
| Beam Angle         | 24°                      |
| Light Distribution | Medium                   |
| LED Type           | COB                      |
| LED Light Source   | Osram SOLERIQ S 19       |
| Start Time         | Instant                  |
| Driver             | Stand Alone (included)   |
| Operating Position | Swiveling Type           |
| Dimming            | Triac Dimming            |
| Construction       | Track                    |
| Mounting Type      | Track Light Structure    |
| Heads              | Single Head              |
| Body Material      | Aluminium Die cast       |
| Finish             | White                    |
| Length             | 6-1/8"                   |
| Height             | 6-3/8"                   |
| Diameter           | 2-3/8"                   |
| Application Area   | Indoor Applications      |
|                    |                          |