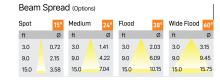

Trang is a technologically advanced LED track light with incorporated electronic gear and chip on board. It also has a high-quality reflector with three different beam spreads. Moreover, the lamp housing of die-cast aluminum for optimal cooling allows the fixture to last longer than its traditional counterparts.