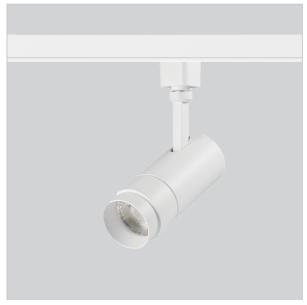

## **Trang Track Lights**

Trang is a technologically advanced LED track light with incorporated electronic gear and chip on board. It also has a high-quality reflector with three different beam spreads. Moreover, the lamp housing of die-cast aluminum for optimal cooling allows the fixture to last longer than its traditional counterparts.