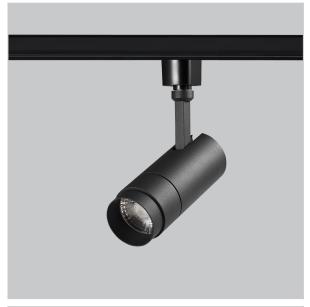

## **Trang Track Lights**

ITEM SKU#: 662187491820

Trang is a technologically advanced LED track light with incorporated electronic gear and chip on board. It also has a high-quality reflector with three different beam spreads. Moreover, the lamp housing of die-cast aluminum for optimal cooling allows the fixture to last longer than its traditional counterparts.