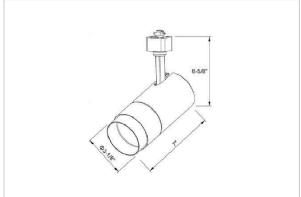

## Product Code: IK-RTRANGTL-38W-35K-BL-90C-60D

| Voltage            | 100 - 277 V AC, 50-60 Hz |
|--------------------|--------------------------|
| Lumen Output       | 3631.84lm                |
| Power              | 38W                      |
| Efficacy           | 140lm/w                  |
| CCT                | 3500K                    |
| CRI                | >90                      |
| Beam Angle         | 60°                      |
| Light Distribution | Wide flood               |
| LED Type           | COB                      |
| LED Light Source   | Osram SOLERIQ S 19       |
| Start Time         | Instant                  |
| Driver             | Stand Alone (included)   |
| Operating Position | Swiveling Type           |
| Dimming            | Triac Dimming            |
| Construction       | Track                    |
| Mounting Type      | Track Light Structure    |
| Heads              | Single Head              |
| Body Material      | Aluminium Die cast       |
| Finish             | Black                    |
| Length             | 7-1/8"                   |
| Height             | 7-5/8"                   |
| Diameter           | 3-3/8"                   |
| Application Area   | Indoor Applications      |
|                    |                          |