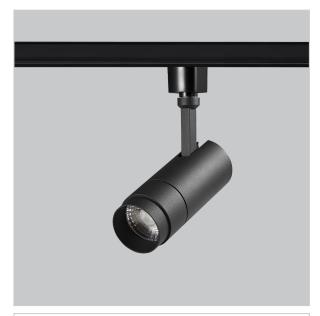

Trang is a technologically advanced LED track light with incorporated electronic gear and chip on board. It also has a high-quality reflector with three different beam spreads. Moreover, the lamp housing of die-cast aluminum for optimal cooling allows the fixture to last longer than its traditional counterparts.

## Product Code: IK-RTRANGTL-38W-30K-BL-90C-38D

| Voltage            | 100 - 277 V AC, 50-60 Hz |
|--------------------|--------------------------|
| Lumen Output       | 3432.7lm                 |
| Power              | 38W                      |
| Efficacy           | 140lm/w                  |
| CCT                | 3000K                    |
| CRI                | >90                      |
| Beam Angle         | 38°                      |
| Light Distribution | Flood                    |
| LED Type           | СОВ                      |
| LED Light Source   | Osram SOLERIQ S 19       |
| Start Time         | Instant                  |
| Driver             | Stand Alone (included)   |
| Operating Position | Swiveling Type           |
| Dimming            | Triac Dimming            |
| Construction       | Track                    |
| Mounting Type      | Track Light Structure    |
| Heads              | Single Head              |
| Body Material      | Aluminium Die cast       |
| Finish             | Black                    |
| Length             | 7-1/8"                   |
| Height             | 7-5/8"                   |
| Diameter           | 3-3/8"                   |
| Application Area   | Indoor Applications      |
|                    |                          |