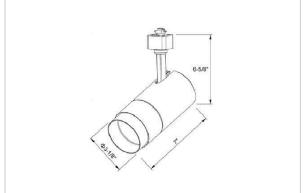

## Product Code: IK-RTRANGTL-38W-30K-BL-90C-38D

| Voltage            | 100 - 277 V AC, 50-60 Hz |
|--------------------|--------------------------|
| Lumen Output       | 3432.7lm                 |
| Power              | 38W                      |
| Efficacy           | 140lm/w                  |
| CCT                | 3000K                    |
| CRI                | >90                      |
| Beam Angle         | 38°                      |
| Light Distribution | Flood                    |
| LED Type           | СОВ                      |
| LED Light Source   | Osram SOLERIQ S 19       |
| Start Time         | Instant                  |
| Driver             | Stand Alone (included)   |
| Operating Position | Swiveling Type           |
| Dimming            | Triac Dimming            |
| Construction       | Track                    |
| Mounting Type      | Track Light Structure    |
| Heads              | Single Head              |
| Body Material      | Aluminium Die cast       |
| Finish             | Black                    |
| Length             | 7-1/8"                   |
| Height             | 7-5/8"                   |
| Diameter           | 3-3/8"                   |
| Application Area   | Indoor Applications      |
|                    |                          |