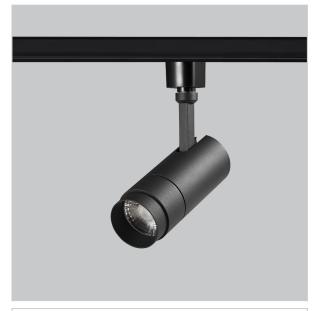

## **Trang Track Lights**

Trang is a technologically advanced LED track light with incorporated electronic gear and chip on board. It also has a high-quality reflector with three different beam spreads. Moreover, the lamp housing of die-cast aluminum for optimal cooling allows the fixture to last longer than its traditional counterparts.