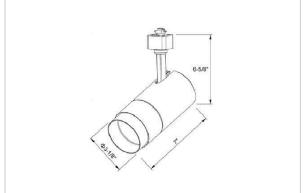

## Product Code: IK-RTRANGTL-38W-35K-BL-90C-15D

| Voltage            | 100 - 277 V AC, 50-60 Hz |
|--------------------|--------------------------|
| Lumen Output       | 3596.35lm                |
| Power              | 38W                      |
| Efficacy           | 140lm/w                  |
| ССТ                | 3500K                    |
| CRI                | >90                      |
| Beam Angle         | 15°                      |
| Light Distribution | Spot                     |
| LED Type           | COB                      |
| LED Light Source   | Osram SOLERIQ S 19       |
| Start Time         | Instant                  |
| Driver             | Stand Alone (included)   |
| Operating Position | Swiveling Type           |
| Dimming            | Triac Dimming            |
| Construction       | Track                    |
| Mounting Type      | Track Light Structure    |
| Heads              | Single Head              |
| Body Material      | Aluminium Die cast       |
| Finish             | Black                    |
| Length             | 7-1/8"                   |
| Height             | 7-5/8"                   |
| Diameter           | 3-3/8"                   |
| Application Area   | Indoor Applications      |
|                    |                          |