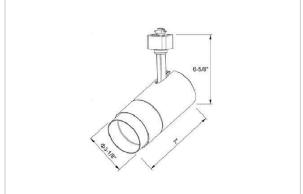

## Product Code: IK-RTRANGTL-30W-30K-BL-90C-24D

| Voltage            | 100 - 277 V AC, 50-60 Hz |
|--------------------|--------------------------|
| Lumen Output       | 2711.1lm                 |
| Power              | 30W                      |
| Efficacy           | 140lm/w                  |
| CCT                | 3000K                    |
| CRI                | >90                      |
| Beam Angle         | 24°                      |
| Light Distribution | Medium                   |
| LED Type           | COB                      |
| LED Light Source   | Osram SOLERIQ S 19       |
| Start Time         | Instant                  |
| Driver             | Stand Alone (included)   |
| Operating Position | Swiveling Type           |
| Dimming            | Triac Dimming            |
| Construction       | Track                    |
| Mounting Type      | Track Light Structure    |
| Heads              | Single Head              |
| Body Material      | Aluminium Die cast       |
| Finish             | Black                    |
| Length             | 6-7/8"                   |
| Height             | 7-1/8"                   |
| Diameter           | 3"                       |
| Application Area   | Indoor Applications      |
|                    |                          |