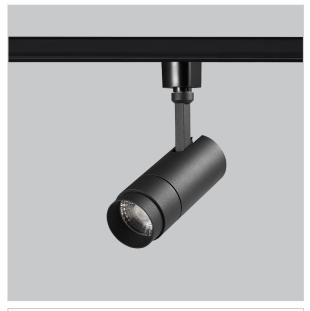

## **Trang Track Lights**

Trang is a technologically advanced LED track light with incorporated electronic gear and chip on board. It also has a high-quality reflector with three different beam spreads. Moreover, the lamp housing of die-cast aluminum for optimal cooling allows the fixture to last longer than its traditional counterparts.