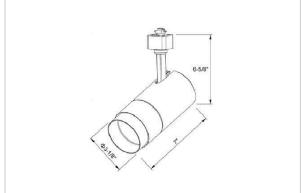

## Product Code: IK-RTRANGTL-30W-40K-BL-90C-15D

| Voltage            | 100 - 277 V AC, 50-60 Hz |
|--------------------|--------------------------|
| Lumen Output       | 2986.45lm                |
| Power              | 30W                      |
| Efficacy           | 140lm/w                  |
| CCT                | 4000K                    |
| CRI                | >90                      |
| Beam Angle         | 15°                      |
| Light Distribution | Spot                     |
| LED Type           | СОВ                      |
| LED Light Source   | Osram SOLERIQ S 19       |
| Start Time         | Instant                  |
| Driver             | Stand Alone (included)   |
| Operating Position | Swiveling Type           |
| Dimming            | Triac Dimming            |
| Construction       | Track                    |
| Mounting Type      | Track Light Structure    |
| Heads              | Single Head              |
| Body Material      | Aluminium Die cast       |
| Finish             | Black                    |
| Length             | 6-7/8"                   |
| Height             | 7-1/8"                   |
| Diameter           | 3"                       |
| Application Area   | Indoor Applications      |
|                    |                          |