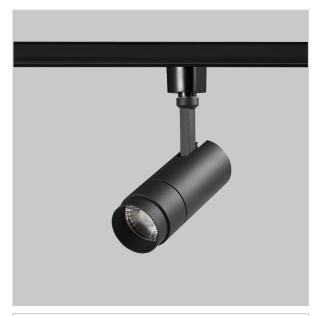

## **Trang Track Lights**

Trang is a technologically advanced LED track light with incorporated electronic gear and chip on board. It also has a high-quality reflector with three different beam spreads. Moreover, the lamp housing of die-cast aluminum for optimal cooling allows the fixture to last longer than its traditional counterparts.

## Product Code: IK-RTRANGTL-30W-40K-BL-90C-15D

| Voltage            | 100 - 277 V AC, 50-60 Hz |
|--------------------|--------------------------|
| Lumen Output       | 2986.45lm                |
| Power              | 30W                      |
| Efficacy           | 140lm/w                  |
| CCT                | 4000K                    |
| CRI                | >90                      |
| Beam Angle         | 15°                      |
| Light Distribution | Spot                     |
| LED Type           | СОВ                      |
| LED Light Source   | Osram SOLERIQ S 19       |
| Start Time         | Instant                  |
| Driver             | Stand Alone (included)   |
| Operating Position | Swiveling Type           |
| Dimming            | Triac Dimming            |
| Construction       | Track                    |
| Mounting Type      | Track Light Structure    |
| Heads              | Single Head              |
| Body Material      | Aluminium Die cast       |
| Finish             | Black                    |
| Length             | 6-7/8"                   |
| Height             | 7-1/8"                   |
| Diameter           | 3"                       |
| Application Area   | Indoor Applications      |
|                    |                          |