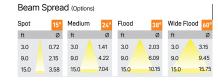

Trang is a technologically advanced LED track light with incorporated electronic gear and chip on board. It also has a high-quality reflector with three different beam spreads. Moreover, the lamp housing of die-cast aluminum for optimal cooling allows the fixture to last longer than its traditional counterparts.