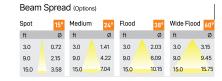

Trang is a technologically advanced LED track light with incorporated electronic gear and chip on board. It also has a high-quality reflector with three different beam spreads. Moreover, the lamp housing of die-cast aluminum for optimal cooling allows the fixture to last longer than its traditional counterparts.