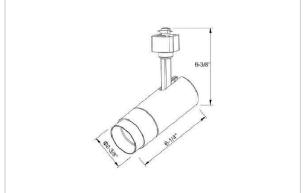

## Product Code: IK-RTRANGTL-20W-40K-BL-90C-60D

| Voltage            | 100 - 277 V AC, 50-60 Hz |
|--------------------|--------------------------|
| Lumen Output       | 1883.29lm                |
| Power              | 20W                      |
| Efficacy           | 140lm/w                  |
| ССТ                | 4000K                    |
| CRI                | >90                      |
| Beam Angle         | 60°                      |
| Light Distribution | Wide flood               |
| LED Type           | COB                      |
| LED Light Source   | Osram SOLERIQ S 19       |
| Start Time         | Instant                  |
| Driver             | Stand Alone (included)   |
| Operating Position | Swiveling Type           |
| Dimming            | Triac Dimming            |
| Construction       | Track                    |
| Mounting Type      | Track Light Structure    |
| Heads              | Single Head              |
| Body Material      | Aluminium Die cast       |
| Finish             | Black                    |
| Length             | 6-1/4"                   |
| Height             | 6-3/4"                   |
| Diameter           | 2-1/2"                   |
| Application Area   | Indoor Applications      |
|                    |                          |