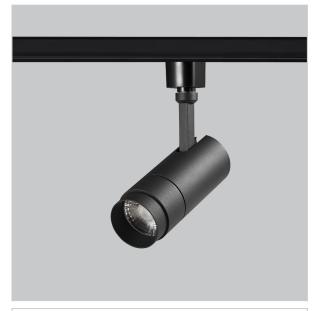

## **Trang Track Lights**

ITEM SKU#: 662187491509

## Product Code: IK-RTRANGTL-20W-40K-BL-90C-60D

| Voltage            | 100 - 277 V AC, 50-60 Hz |
|--------------------|--------------------------|
| Lumen Output       | 1883.29lm                |
| Power              | 20W                      |
| Efficacy           | 140lm/w                  |
| ССТ                | 4000K                    |
| CRI                | >90                      |
| Beam Angle         | 60°                      |
| Light Distribution | Wide flood               |
| LED Type           | COB                      |
| LED Light Source   | Osram SOLERIQ S 19       |
| Start Time         | Instant                  |
| Driver             | Stand Alone (included)   |
| Operating Position | Swiveling Type           |
| Dimming            | Triac Dimming            |
| Construction       | Track                    |
| Mounting Type      | Track Light Structure    |
| Heads              | Single Head              |
| Body Material      | Aluminium Die cast       |
| Finish             | Black                    |
| Length             | 6-1/4"                   |
| Height             | 6-3/4"                   |
| Diameter           | 2-1/2"                   |
| Application Area   | Indoor Applications      |
|                    |                          |

Trang is a technologically advanced LED track light with incorporated electronic gear and chip on board. It also has a high-quality reflector with three different beam spreads. Moreover, the lamp housing of die-cast aluminum for optimal cooling allows the fixture to last longer than its traditional counterparts.