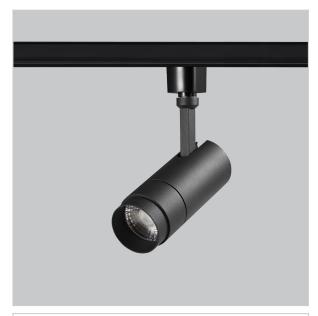

## **Trang Track Lights**

Trang is a technologically advanced LED track light with incorporated electronic gear and chip on board. It also has a high-quality reflector with three different beam spreads. Moreover, the lamp housing of die-cast aluminum for optimal cooling allows the fixture to last longer than its traditional counterparts.