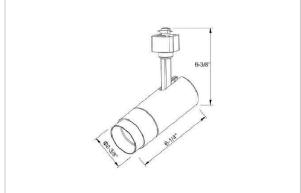

## Product Code: IK-RTRANGTL-20W-35K-BL-90C-24D

| Voltage            | 100 - 277 V AC, 50-60 Hz |
|--------------------|--------------------------|
| Lumen Output       | 1913.52lm                |
| Power              | 20W                      |
| Efficacy           | 140lm/w                  |
| CCT                | 3500K                    |
| CRI                | >90                      |
| Beam Angle         | 24°                      |
| Light Distribution | Medium                   |
| LED Type           | СОВ                      |
| LED Light Source   | Osram SOLERIQ S 19       |
| Start Time         | Instant                  |
| Driver             | Stand Alone (included)   |
| Operating Position | Swiveling Type           |
| Dimming            | Triac Dimming            |
| Construction       | Track                    |
| Mounting Type      | Track Light Structure    |
| Heads              | Single Head              |
| Body Material      | Aluminium Die cast       |
| Finish             | Black                    |
| Length             | 6-1/4"                   |
| Height             | 6-3/4"                   |
| Diameter           | 2-1/2"                   |
| Application Area   | Indoor Applications      |
|                    |                          |