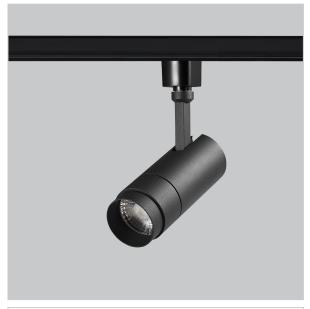

## **Trang Track Lights**

Trang is a technologically advanced LED track light with incorporated electronic gear and chip on board. It also has a high-quality reflector with three different beam spreads. Moreover, the lamp housing of die-cast aluminum for optimal cooling allows the fixture to last longer than its traditional counterparts.

## Product Code: IK-RTRANGTL-20W-35K-BL-90C-15D

| Voltage            | 100 - 277 V AC, 50-60 Hz |
|--------------------|--------------------------|
| Lumen Output       | 1922.65lm                |
| Power              | 20W                      |
| Efficacy           | 140lm/w                  |
| ССТ                | 3500K                    |
| CRI                | >90                      |
| Beam Angle         | 15°                      |
| Light Distribution | Spot                     |
| LED Type           | COB                      |
| LED Light Source   | Osram SOLERIQ S 19       |
| Start Time         | Instant                  |
| Driver             | Stand Alone (included)   |
| Operating Position | Swiveling Type           |
| Dimming            | Triac Dimming            |
| Construction       | Track                    |
| Mounting Type      | Track Light Structure    |
| Heads              | Single Head              |
| Body Material      | Aluminium Die cast       |
| Finish             | Black                    |
| Length             | 6-1/4"                   |
| Height             | 6-3/4"                   |
| Diameter           | 2-1/2"                   |
| Application Area   | Indoor Applications      |
|                    |                          |