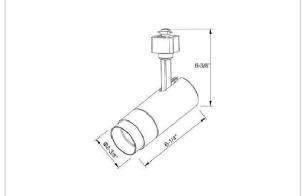

## Product Code: IK-RTRANGTL-20W-35K-BL-90C-15D

| Voltage            | 100 - 277 V AC, 50-60 Hz |
|--------------------|--------------------------|
| Lumen Output       | 1922.65lm                |
| Power              | 20W                      |
| Efficacy           | 140lm/w                  |
| ССТ                | 3500K                    |
| CRI                | >90                      |
| Beam Angle         | 15°                      |
| Light Distribution | Spot                     |
| LED Type           | COB                      |
| LED Light Source   | Osram SOLERIQ S 19       |
| Start Time         | Instant                  |
| Driver             | Stand Alone (included)   |
| Operating Position | Swiveling Type           |
| Dimming            | Triac Dimming            |
| Construction       | Track                    |
| Mounting Type      | Track Light Structure    |
| Heads              | Single Head              |
| Body Material      | Aluminium Die cast       |
| Finish             | Black                    |
| Length             | 6-1/4"                   |
| Height             | 6-3/4"                   |
| Diameter           | 2-1/2"                   |
| Application Area   | Indoor Applications      |
|                    |                          |