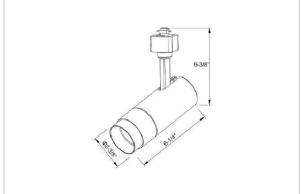

## Product Code: IK-RTRANGTL-15W-35K-BL-90C-38D

| Voltage            | 100 - 277 V AC, 50-60 Hz |
|--------------------|--------------------------|
| Lumen Output       | 1424.53lm                |
| Power              | 15W                      |
| Efficacy           | 140lm/w                  |
| CCT                | 3500K                    |
| CRI                | >90                      |
| Beam Angle         | 38°                      |
| Light Distribution | Flood                    |
| LED Type           | COB                      |
| LED Light Source   | Osram SOLERIQ S 19       |
| Start Time         | Instant                  |
| Driver             | Stand Alone (included)   |
| Operating Position | Swiveling Type           |
| Dimming            | Triac Dimming            |
| Construction       | Track                    |
| Mounting Type      | Track Light Structure    |
| Heads              | Single Head              |
| Body Material      | Aluminium Die cast       |
| Finish             | Black                    |
| Length             | 6-1/8"                   |
| Height             | 6-3/8"                   |
| Diameter           | 2-3/8"                   |
| Application Area   | Indoor Applications      |
|                    |                          |