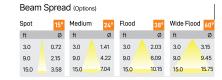

Trang is a technologically advanced LED track light with incorporated electronic gear and chip on board. It also has a high-quality reflector with three different beam spreads. Moreover, the lamp housing of die-cast aluminum for optimal cooling allows the fixture to last longer than its traditional counterparts.