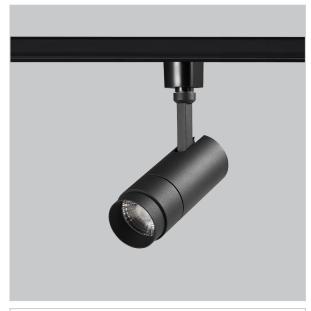

## **Trang Track Lights**

ITEM SKU#: 662187491295

## Product Code: IK-RTRANGTL-15W-35K-BL-90C-38D

| Voltage            | 100 - 277 V AC, 50-60 Hz |
|--------------------|--------------------------|
| Lumen Output       | 1424.53lm                |
| Power              | 15W                      |
| Efficacy           | 140lm/w                  |
| CCT                | 3500K                    |
| CRI                | >90                      |
| Beam Angle         | 38°                      |
| Light Distribution | Flood                    |
| LED Type           | COB                      |
| LED Light Source   | Osram SOLERIQ S 19       |
| Start Time         | Instant                  |
| Driver             | Stand Alone (included)   |
| Operating Position | Swiveling Type           |
| Dimming            | Triac Dimming            |
| Construction       | Track                    |
| Mounting Type      | Track Light Structure    |
| Heads              | Single Head              |
| Body Material      | Aluminium Die cast       |
| Finish             | Black                    |
| Length             | 6-1/8"                   |
| Height             | 6-3/8"                   |
| Diameter           | 2-3/8"                   |
| Application Area   | Indoor Applications      |
|                    |                          |

Trang is a technologically advanced LED track light with incorporated electronic gear and chip on board. It also has a high-quality reflector with three different beam spreads. Moreover, the lamp housing of die-cast aluminum for optimal cooling allows the fixture to last longer than its traditional counterparts.