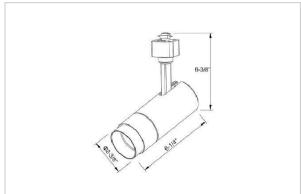

## Product Code: IK-RTRANGTL-7W-40K-BL-90C-15D

| Voltage            | 100 - 277 V AC, 50-60 Hz |
|--------------------|--------------------------|
| Lumen Output       | 639.56lm                 |
| Power              | 7W                       |
| Efficacy           | 140lm/w                  |
| CCT                | 4000K                    |
| CRI                | >90                      |
| Beam Angle         | 15°                      |
| Light Distribution | Spot                     |
| LED Type           | СОВ                      |
| LED Light Source   | Osram SOLERIQ S 19       |
| Start Time         | Instant                  |
| Driver             | Stand Alone (included)   |
| Operating Position | Swiveling Type           |
| Dimming            | Triac Dimming            |
| Construction       | Track                    |
| Mounting Type      | Track Light Structure    |
| Heads              | Single Head              |
| Body Material      | Aluminium Die cast       |
| Finish             | Black                    |
| Length             | 5-3/8"                   |
| Height             | 5-7/8"                   |
| Diameter           | 2"                       |
| Application Area   | Indoor Applications      |