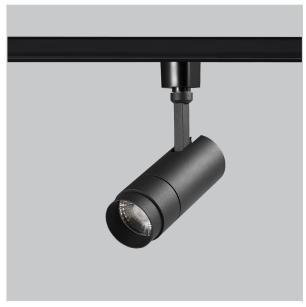

## **Trang Track Lights**

Trang is a technologically advanced LED track light with incorporated electronic gear and chip on board. It also has a high-quality reflector with three different beam spreads. Moreover, the lamp housing of die-cast aluminum for optimal cooling allows the fixture to last longer than its traditional counterparts.

## Product Code: IK-RTRANGTL-7W-40K-BL-90C-15D

| Voltage            | 100 - 277 V AC, 50-60 Hz |
|--------------------|--------------------------|
| Lumen Output       | 639.56lm                 |
| Power              | 7W                       |
| Efficacy           | 140lm/w                  |
| CCT                | 4000K                    |
| CRI                | >90                      |
| Beam Angle         | 15°                      |
| Light Distribution | Spot                     |
| LED Type           | СОВ                      |
| LED Light Source   | Osram SOLERIQ S 19       |
| Start Time         | Instant                  |
| Driver             | Stand Alone (included)   |
| Operating Position | Swiveling Type           |
| Dimming            | Triac Dimming            |
| Construction       | Track                    |
| Mounting Type      | Track Light Structure    |
| Heads              | Single Head              |
| Body Material      | Aluminium Die cast       |
| Finish             | Black                    |
| Length             | 5-3/8"                   |
| Height             | 5-7/8"                   |
| Diameter           | 2"                       |
| Application Area   | Indoor Applications      |