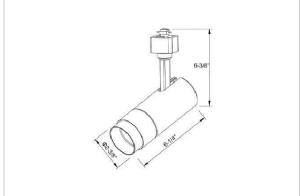

## Product Code: IK-RTRANGTL-7W-35K-BL-90C-15D

| 100 - 277 V AC, 50-60 Hz |
|--------------------------|
| 609.1lm                  |
| 7W                       |
| 140lm/w                  |
| 3500K                    |
| >90                      |
| 15°                      |
| Spot                     |
| COB                      |
| Osram SOLERIQ S 19       |
| Instant                  |
| Stand Alone (included)   |
| Swiveling Type           |
| Triac Dimming            |
| Track                    |
| Track Light Structure    |
| Single Head              |
| Aluminium Die cast       |
| Black                    |
| 5-3/8"                   |
| 5-7/8"                   |
| 2"                       |
| Indoor Applications      |
|                          |