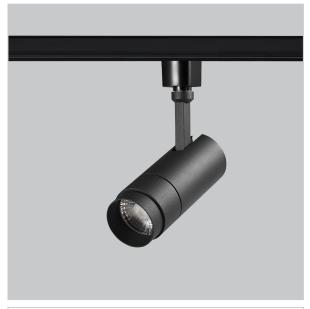

## **Trang Track Lights**

Trang is a technologically advanced LED track light with incorporated electronic gear and chip on board. It also has a high-quality reflector with three different beam spreads. Moreover, the lamp housing of die-cast aluminum for optimal cooling allows the fixture to last longer than its traditional counterparts.