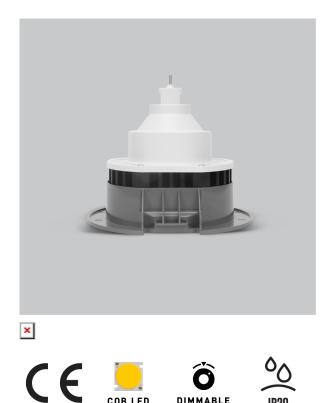

## Marvela DL Series 1 (G12 Base) **Retrofit Lights**

## Product Code : IK-G12C1-20W-30

| Voltage            | 120 V AC, 50-60 Hz                     |
|--------------------|----------------------------------------|
| Lumen Output       | 3000lm                                 |
| Power              | 20W                                    |
| Efficacy           | 140lm/w                                |
| CCT                | 3000K                                  |
| CRI                | 90+                                    |
| Beam Angle         | 38°                                    |
| Light Distribution | Flood                                  |
| Start Time         | Approx. 3 minutes to full lumen output |
| Driver             | Built in                               |
| Finish             | Gray                                   |
| IP Rating          | IP20                                   |
| EEI <sup>3</sup>   | A++                                    |
| Lamp Holder        | G12                                    |
|                    |                                        |