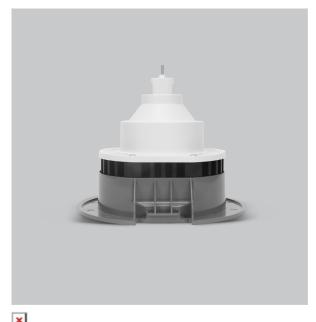

## Marvela DL Series 1 (G12 Base) Retrofit Lights

ITEM SKU#: 662187500874

| Voltage                       | 120 V AC, 50-60 Hz                                     |
|-------------------------------|--------------------------------------------------------|
| Lumen Output                  | 3210lm                                                 |
| Power                         | 20W                                                    |
| Efficacy                      | 140lm/w                                                |
| CCT                           | 5000K                                                  |
| CRI                           | 90+                                                    |
| Beam Angle                    | 24°                                                    |
|                               |                                                        |
| Light Distribution            | Medium                                                 |
| Light Distribution Start Time | Medium  Approx. 3 minutes to full lumen output         |
| -                             |                                                        |
| Start Time                    | Approx. 3 minutes to full lumen output                 |
| Start Time Driver             | Approx. 3 minutes to full lumen output  Built in       |
| Start Time Driver Finish      | Approx. 3 minutes to full lumen output  Built in  Gray |