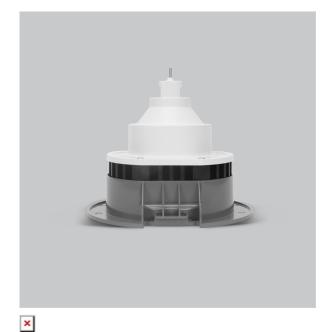

## Marvela DL Series 1 (G12 Base) Retrofit Lights

ITEM SKU#: 662187500836

| Voltage                  | 120 V AC, 50-60 Hz                                     |
|--------------------------|--------------------------------------------------------|
| Lumen Output             | 3210lm                                                 |
| Power                    | 20W                                                    |
| Efficacy                 | 140lm/w                                                |
| CCT                      | 5000K                                                  |
| CRI                      | 90+                                                    |
| Beam Angle               | 15°                                                    |
| Light Distribution       | Spot                                                   |
| Light Distribution       | <b>3</b> ροι                                           |
| Start Time               | Approx. 3 minutes to full lumen output                 |
|                          | ·                                                      |
| Start Time               | Approx. 3 minutes to full lumen output                 |
| Start Time Driver        | Approx. 3 minutes to full lumen output  Built in       |
| Start Time Driver Finish | Approx. 3 minutes to full lumen output  Built in  Gray |