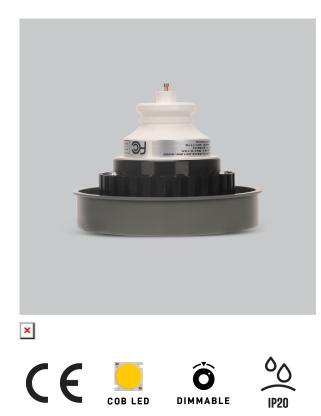

## Marvela DL Series 2 (GU6.5 Base) Retrofit Lights

## ITEM SKU#: 662187501086

## Product Code : IK-GU65A2-0019W-30AY

| Voltage            | 120 V AC, 50-60 Hz                     |
|--------------------|----------------------------------------|
| Lumen Output       | 2850lm                                 |
| Power              | 19W                                    |
| Efficacy           | 140lm/w                                |
| CCT                | 3000K                                  |
| CRI                | 90+                                    |
| Beam Angle         | 38°                                    |
| Light Distribution | Flood                                  |
| Start Time         | Approx. 3 minutes to full lumen output |
| Driver             | Built in                               |
| Operating Position | 360                                    |
| Finish             | Gray                                   |
| IP Rating          | IP20                                   |
| EEl <sup>3</sup>   | A++                                    |
| Lamp Holder        | GU6.5                                  |
|                    |                                        |