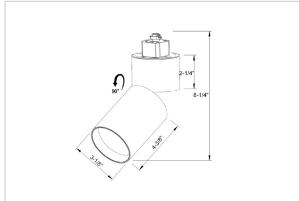

## Product Code: IK-RPRIMETL-20W-40K-WH-90C-38D

| Voltage            | 100 - 277 V AC, 50-60 Hz |
|--------------------|--------------------------|
| Lumen Output       | 2005.55lm                |
| Power              | 20W                      |
| Efficacy           | 140lm/w                  |
| CCT                | 4000K                    |
| CRI                | >90                      |
| Beam Angle         | 38°                      |
| Light Distribution | Flood                    |
| LED Type           | COB                      |
| LED Light Source   | Osram SOLERIQ S 19       |
| Start Time         | Instant                  |
| Driver             | Stand Alone (included)   |
| Operating Position | Swiveling Type           |
| Dimming            | Triac Dimming            |
| Construction       | Track                    |
| Mounting Type      | Track Light Structure    |
| Heads              | Single Head              |
| Body Material      | Aluminium Die cast       |
| Finish             | White                    |
| Length             | 4-3/8"                   |
| Height             | 8-1/4"                   |
| Diameter           | 3-1/8"                   |
| Application Area   | Indoor Applications      |
|                    |                          |