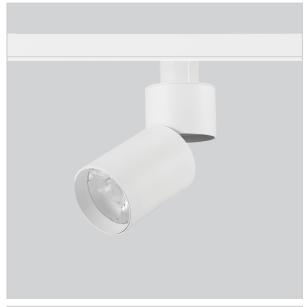

## **Prime Track Lights**

ITEM SKU#: 662187490847

## Product Code: IK-RPRIMETL-20W-40K-WH-90C-38D

| Voltage            | 100 - 277 V AC, 50-60 Hz |
|--------------------|--------------------------|
| Lumen Output       | 2005.55lm                |
| Power              | 20W                      |
| Efficacy           | 140lm/w                  |
| CCT                | 4000K                    |
| CRI                | >90                      |
| Beam Angle         | 38°                      |
| Light Distribution | Flood                    |
| LED Type           | COB                      |
| LED Light Source   | Osram SOLERIQ S 19       |
| Start Time         | Instant                  |
| Driver             | Stand Alone (included)   |
| Operating Position | Swiveling Type           |
| Dimming            | Triac Dimming            |
| Construction       | Track                    |
| Mounting Type      | Track Light Structure    |
| Heads              | Single Head              |
| Body Material      | Aluminium Die cast       |
| Finish             | White                    |
| Length             | 4-3/8"                   |
| Height             | 8-1/4"                   |
| Diameter           | 3-1/8"                   |
| Application Area   | Indoor Applications      |
|                    |                          |

Prime is a technologically advanced LED track light with incorporated electronic gear and chip on board. It also has a high-quality reflector with three different beam spreads. Moreover, the lamp housing of die-cast aluminum for optimal cooling allows the fixture to last longer than its traditional counterparts.