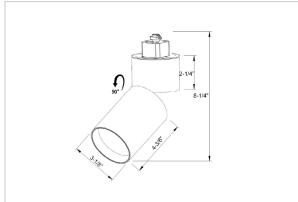

## Product Code: IK-RPRIMETL-20W-35K-BL-90C-38D

| Voltage            | 100 - 277 V AC, 50-60 Hz |  |  |
|--------------------|--------------------------|--|--|
| Lumen Output       | 1910.05lm                |  |  |
| Power              | 20W                      |  |  |
| Efficacy           | 140lm/w                  |  |  |
| ССТ                | 3500K                    |  |  |
| CRI                | >90                      |  |  |
| Beam Angle         | 38°                      |  |  |
| Light Distribution | Flood                    |  |  |
| LED Type           | СОВ                      |  |  |
| LED Light Source   | Osram SOLERIQ S 19       |  |  |
| Start Time         | Instant                  |  |  |
| Driver             | Stand Alone (included)   |  |  |
| Operating Position | Swiveling Type           |  |  |
| Dimming            | Triac Dimming            |  |  |
| Construction       | Track                    |  |  |
| Mounting Type      | Track Light Structure    |  |  |
| Heads              | Single Head              |  |  |
| Body Material      | Aluminium Die cast       |  |  |
| Finish             | Black                    |  |  |
| Length             | 4-3/8"                   |  |  |
| Height             | 8-1/4"                   |  |  |
| Diameter           | 3-1/8"                   |  |  |
| Application Area   | Indoor Applications      |  |  |
|                    |                          |  |  |