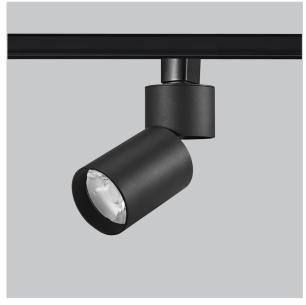

## **Prime Track Lights**

ITEM SKU#: 662187490694

## Product Code: IK-RPRIMETL-20W-35K-BL-90C-38D

| Voltage            | 100 - 277 V AC, 50-60 Hz |  |  |
|--------------------|--------------------------|--|--|
| Lumen Output       | 1910.05lm                |  |  |
| Power              | 20W                      |  |  |
| Efficacy           | 140lm/w                  |  |  |
| ССТ                | 3500K                    |  |  |
| CRI                | >90                      |  |  |
| Beam Angle         | 38°                      |  |  |
| Light Distribution | Flood                    |  |  |
| LED Type           | СОВ                      |  |  |
| LED Light Source   | Osram SOLERIQ S 19       |  |  |
| Start Time         | Instant                  |  |  |
| Driver             | Stand Alone (included)   |  |  |
| Operating Position | Swiveling Type           |  |  |
| Dimming            | Triac Dimming            |  |  |
| Construction       | Track                    |  |  |
| Mounting Type      | Track Light Structure    |  |  |
| Heads              | Single Head              |  |  |
| Body Material      | Aluminium Die cast       |  |  |
| Finish             | Black                    |  |  |
| Length             | 4-3/8"                   |  |  |
| Height             | 8-1/4"                   |  |  |
| Diameter           | 3-1/8"                   |  |  |
| Application Area   | Indoor Applications      |  |  |
|                    |                          |  |  |

2.15 9.0

Prime is a technologically advanced LED track light with incorporated electronic gear and chip on board. It also has a high-quality reflector with three different beam spreads. Moreover, the lamp housing of die-cast aluminum for optimal cooling allows the fixture to last longer than its traditional counterparts.