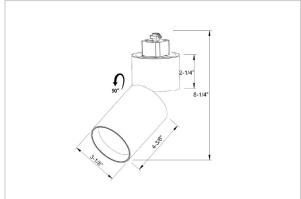

## Product Code: IK-RPRIMETL-20W-35K-BL-90C-24D

| Voltage            | 100 - 277 V AC, 50-60 Hz |
|--------------------|--------------------------|
| Lumen Output       | 1913.52lm                |
| Power              | 20W                      |
| Efficacy           | 140lm/w                  |
| CCT                | 3500K                    |
| CRI                | >90                      |
| Beam Angle         | 24°                      |
| Light Distribution | Medium                   |
| LED Type           | СОВ                      |
| LED Light Source   | Osram SOLERIQ S 19       |
| Start Time         | Instant                  |
| Driver             | Stand Alone (included)   |
| Operating Position | Swiveling Type           |
| Dimming            | Triac Dimming            |
| Construction       | Track                    |
| Mounting Type      | Track Light Structure    |
| Heads              | Single Head              |
| Body Material      | Aluminium Die cast       |
| Finish             | Black                    |
| Length             | 4-3/8"                   |
| Height             | 8-1/4"                   |
| Diameter           | 3-1/8"                   |
| Application Area   | Indoor Applications      |
|                    |                          |