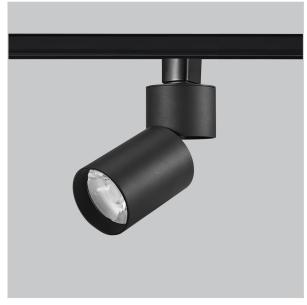

## **Prime Track Lights**

## Product Code: IK-RPRIMETL-20W-35K-BL-90C-24D

| Voltage            | 100 - 277 V AC, 50-60 Hz |
|--------------------|--------------------------|
| Lumen Output       | 1913.52lm                |
| Power              | 20W                      |
| Efficacy           | 140lm/w                  |
| CCT                | 3500K                    |
| CRI                | >90                      |
| Beam Angle         | 24°                      |
| Light Distribution | Medium                   |
| LED Type           | СОВ                      |
| LED Light Source   | Osram SOLERIQ S 19       |
| Start Time         | Instant                  |
| Driver             | Stand Alone (included)   |
| Operating Position | Swiveling Type           |
| Dimming            | Triac Dimming            |
| Construction       | Track                    |
| Mounting Type      | Track Light Structure    |
| Heads              | Single Head              |
| Body Material      | Aluminium Die cast       |
| Finish             | Black                    |
| Length             | 4-3/8"                   |
| Height             | 8-1/4"                   |
| Diameter           | 3-1/8"                   |
| Application Area   | Indoor Applications      |
|                    |                          |

Prime is a technologically advanced LED track light with incorporated electronic gear and chip on board. It also has a high-quality reflector with three different beam spreads. Moreover, the lamp housing of die-cast aluminum for optimal cooling allows the fixture to last longer than its traditional counterparts.