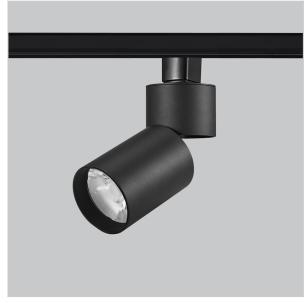

## **Prime Track Lights**

## Product Code: IK-RPRIMETL-20W-40K-BL-90C-11D

| Voltage            | 100 - 277 V AC, 50-60 Hz |  |  |
|--------------------|--------------------------|--|--|
| Lumen Output       | 2034.55lm                |  |  |
| Power              | 20W                      |  |  |
| Efficacy           | 140lm/w                  |  |  |
| ССТ                | 4000K                    |  |  |
| CRI                | >90                      |  |  |
| Beam Angle         | 11°                      |  |  |
| Light Distribution | Spot                     |  |  |
| LED Type           | COB                      |  |  |
| LED Light Source   | Osram SOLERIQ S 19       |  |  |
| Start Time         | Instant                  |  |  |
| Driver             | Stand Alone (included)   |  |  |
| Operating Position | Swiveling Type           |  |  |
| Dimming            | Triac Dimming            |  |  |
| Construction       | Track                    |  |  |
| Mounting Type      | Track Light Structure    |  |  |
| Heads              | Single Head              |  |  |
| Body Material      | Aluminium Die cast       |  |  |
| Finish             | Black                    |  |  |
| Length             | 4-3/8"                   |  |  |
| Height             | 8-1/4"                   |  |  |
| Diameter           | 3-1/8"                   |  |  |
| Application Area   | Indoor Applications      |  |  |
|                    |                          |  |  |

Prime is a technologically advanced LED track light with incorporated electronic gear and chip on board. It also has a high-quality reflector with three different beam spreads. Moreover, the lamp housing of die-cast aluminum for optimal cooling allows the fixture to last longer than its traditional counterparts.