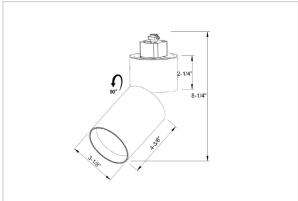

## Product Code: IK-RPRIMETL-20W-40K-BL-90C-11D

| Voltage            | 100 - 277 V AC, 50-60 Hz |  |  |
|--------------------|--------------------------|--|--|
| Lumen Output       | 2034.55lm                |  |  |
| Power              | 20W                      |  |  |
| Efficacy           | 140lm/w                  |  |  |
| ССТ                | 4000K                    |  |  |
| CRI                | >90                      |  |  |
| Beam Angle         | 11°                      |  |  |
| Light Distribution | Spot                     |  |  |
| LED Type           | COB                      |  |  |
| LED Light Source   | Osram SOLERIQ S 19       |  |  |
| Start Time         | Instant                  |  |  |
| Driver             | Stand Alone (included)   |  |  |
| Operating Position | Swiveling Type           |  |  |
| Dimming            | Triac Dimming            |  |  |
| Construction       | Track                    |  |  |
| Mounting Type      | Track Light Structure    |  |  |
| Heads              | Single Head              |  |  |
| Body Material      | Aluminium Die cast       |  |  |
| Finish             | Black                    |  |  |
| Length             | 4-3/8"                   |  |  |
| Height             | 8-1/4"                   |  |  |
| Diameter           | 3-1/8"                   |  |  |
| Application Area   | Indoor Applications      |  |  |
|                    |                          |  |  |