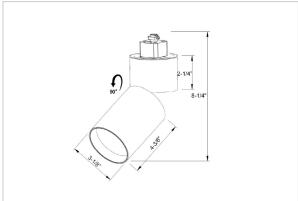

## Product Code: IK-RPRIMETL-20W-30K-BL-90C-11D

| Voltage            | 100 - 277 V AC, 50-60 Hz |  |  |
|--------------------|--------------------------|--|--|
| Lumen Output       | 1845.4lm                 |  |  |
| Power              | 20W                      |  |  |
| Efficacy           | 140lm/w                  |  |  |
| ССТ                | 3000K                    |  |  |
| CRI                | >90                      |  |  |
| Beam Angle         | 11°                      |  |  |
| Light Distribution | Spot                     |  |  |
| LED Type           | COB                      |  |  |
| LED Light Source   | Osram SOLERIQ S 19       |  |  |
| Start Time         | Instant                  |  |  |
| Driver             | Stand Alone (included)   |  |  |
| Operating Position | Swiveling Type           |  |  |
| Dimming            | Triac Dimming            |  |  |
| Construction       | Track                    |  |  |
| Mounting Type      | Track Light Structure    |  |  |
| Heads              | Single Head              |  |  |
| Body Material      | Aluminium Die cast       |  |  |
| Finish             | Black                    |  |  |
| Length             | 4-3/8"                   |  |  |
| Height             | 8-1/4"                   |  |  |
| Diameter           | 3-1/8"                   |  |  |
| Application Area   | Indoor Applications      |  |  |
|                    |                          |  |  |