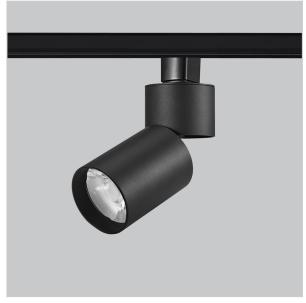

## **Prime Track Lights**

Prime is a technologically advanced LED track light with incorporated electronic gear and chip on board. It also has a high-quality reflector with three different beam spreads. Moreover, the lamp housing of die-cast aluminum for optimal cooling allows the fixture to last longer than its traditional counterparts.

## Product Code: IK-RPRIMETL-20W-30K-BL-90C-11D

| Voltage            | 100 - 277 V AC, 50-60 Hz |  |  |
|--------------------|--------------------------|--|--|
| Lumen Output       | 1845.4lm                 |  |  |
| Power              | 20W                      |  |  |
| Efficacy           | 140lm/w                  |  |  |
| ССТ                | 3000K                    |  |  |
| CRI                | >90                      |  |  |
| Beam Angle         | 11°                      |  |  |
| Light Distribution | Spot                     |  |  |
| LED Type           | COB                      |  |  |
| LED Light Source   | Osram SOLERIQ S 19       |  |  |
| Start Time         | Instant                  |  |  |
| Driver             | Stand Alone (included)   |  |  |
| Operating Position | Swiveling Type           |  |  |
| Dimming            | Triac Dimming            |  |  |
| Construction       | Track                    |  |  |
| Mounting Type      | Track Light Structure    |  |  |
| Heads              | Single Head              |  |  |
| Body Material      | Aluminium Die cast       |  |  |
| Finish             | Black                    |  |  |
| Length             | 4-3/8"                   |  |  |
| Height             | 8-1/4"                   |  |  |
| Diameter           | 3-1/8"                   |  |  |
| Application Area   | Indoor Applications      |  |  |
|                    |                          |  |  |