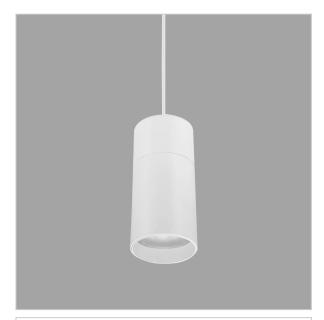

## Remus Pendant Lights

ITEM SKU#: 662187507422

Remus is a technologically advanced LED Pendant Light that incorporates electronic gear and a high-quality lens with different beam spread. While commonly used as task light, the unique and state-of-the-art design of this luminaire also enhances the overall aesthetics of your store.