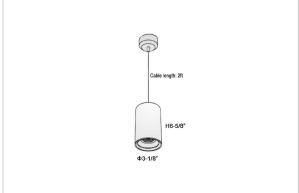

## Product Code: IK-RRemusPL-20W-30K-WH-90C-36D

| Voltage            | 100 - 277 V AC, 50-60 Hz                                         |
|--------------------|------------------------------------------------------------------|
| Lumen Output       | 1900lm                                                           |
| Power              | 20W                                                              |
| CCT                | 3000K                                                            |
| CRI                | >90                                                              |
| Beam Angle         | 36°                                                              |
| Light Distribution | Flood                                                            |
| LED Light Source   | Osram SOLERIQ S 19                                               |
| Start Time         | Instant                                                          |
| Driver             | Stand Alone (included)                                           |
| Operating Position | Swiveling Type                                                   |
| Dimming            | Triac Dimming                                                    |
| Heads              | Single Head                                                      |
| Finish             | White                                                            |
| Height             | 6-5/8"                                                           |
| Diameter           | 3-1/8"                                                           |
| Application Area   | Guest Room, Restaurant, Meeting Room, Club, Hall, Hotel Entrance |