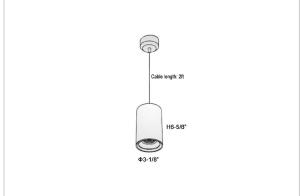

## Product Code: IK-RRemusPL-20W-40K-BL-90C-36D

| Voltage            | 100 - 277 V AC, 50-60 Hz                                         |
|--------------------|------------------------------------------------------------------|
| Lumen Output       | 2000lm                                                           |
| Power              | 20W                                                              |
| CCT                | 4000K                                                            |
| CRI                | >90                                                              |
| Beam Angle         | 36°                                                              |
| Light Distribution | Flood                                                            |
| LED Light Source   | Osram SOLERIQ S 19                                               |
| Start Time         | Instant                                                          |
| Driver             | Stand Alone (included)                                           |
| Operating Position | Swiveling Type                                                   |
| Dimming            | Triac Dimming                                                    |
| Heads              | Single Head                                                      |
| Finish             | Black                                                            |
| Height             | 6-5/8"                                                           |
| Diameter           | 3-1/8"                                                           |
| Application Area   | Guest Room, Restaurant, Meeting Room, Club, Hall, Hotel Entrance |
|                    |                                                                  |