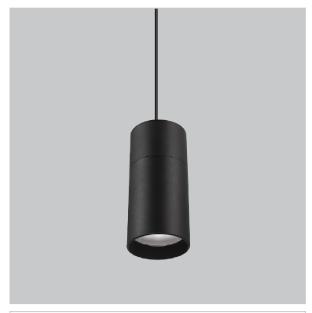

## Remus Pendant Lights

## Product Code: IK-RRemusPL-20W-40K-BL-90C-36D

| Voltage            | 100 - 277 V AC, 50-60 Hz                                         |
|--------------------|------------------------------------------------------------------|
| Lumen Output       | 2000lm                                                           |
| Power              | 20W                                                              |
| CCT                | 4000K                                                            |
| CRI                | >90                                                              |
| Beam Angle         | 36°                                                              |
| Light Distribution | Flood                                                            |
| LED Light Source   | Osram SOLERIQ S 19                                               |
| Start Time         | Instant                                                          |
| Driver             | Stand Alone (included)                                           |
| Operating Position | Swiveling Type                                                   |
| Dimming            | Triac Dimming                                                    |
| Heads              | Single Head                                                      |
| Finish             | Black                                                            |
| Height             | 6-5/8"                                                           |
| Diameter           | 3-1/8"                                                           |
| Application Area   | Guest Room, Restaurant, Meeting Room, Club, Hall, Hotel Entrance |
|                    |                                                                  |

Remus is a technologically advanced LED Pendant Light that incorporates electronic gear and a high-quality lens with different beam spread. While commonly used as task light, the unique and state-of-the-art design of this luminaire also enhances the overall aesthetics of your store.