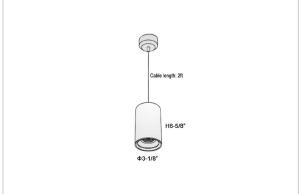

## Product Code: IK-RRemusPL-20W-50K-WH-90C-24D

| Voltage            | 100 - 277 V AC, 50-60 Hz                                         |
|--------------------|------------------------------------------------------------------|
| Lumen Output       | 2100lm                                                           |
| Power              | 20W                                                              |
| CCT                | 5000K                                                            |
| CRI                | >90                                                              |
| Beam Angle         | 24°                                                              |
| Light Distribution | Medium                                                           |
| LED Light Source   | Osram SOLERIQ S 19                                               |
| Start Time         | Instant                                                          |
| Driver             | Stand Alone (included)                                           |
| Operating Position | Swiveling Type                                                   |
| Dimming            | Triac Dimming                                                    |
| Heads              | Single Head                                                      |
| Finish             | White                                                            |
| Height             | 6-5/8"                                                           |
| Diameter           | 3-1/8"                                                           |
| Application Area   | Guest Room, Restaurant, Meeting Room, Club, Hall, Hotel Entrance |
|                    |                                                                  |