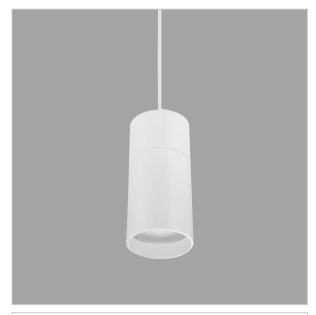

## Remus Pendant Lights

Remus is a technologically advanced LED Pendant Light that incorporates electronic gear and a high-quality lens with different beam spread. While commonly used as task light, the unique and state-of-the-art design of this luminaire also enhances the overall aesthetics of your store.