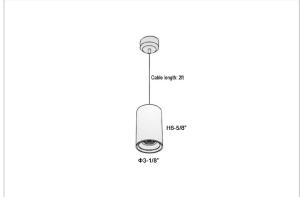

## Product Code: IK-RRemusPL-20W-50K-BL-90C-24D

| Voltage            | 100 - 277 V AC, 50-60 Hz                                         |
|--------------------|------------------------------------------------------------------|
| Lumen Output       | 2100lm                                                           |
| Power              | 20W                                                              |
| CCT                | 5000K                                                            |
| CRI                | >90                                                              |
| Beam Angle         | 24°                                                              |
| Light Distribution | Medium                                                           |
| LED Light Source   | Osram SOLERIQ S 19                                               |
| Start Time         | Instant                                                          |
| Driver             | Stand Alone (included)                                           |
| Operating Position | Swiveling Type                                                   |
| Dimming            | Triac Dimming                                                    |
| Heads              | Single Head                                                      |
| Finish             | Black                                                            |
| Height             | 6-5/8"                                                           |
| Diameter           | 3-1/8"                                                           |
| Application Area   | Guest Room, Restaurant, Meeting Room, Club, Hall, Hotel Entrance |
|                    |                                                                  |