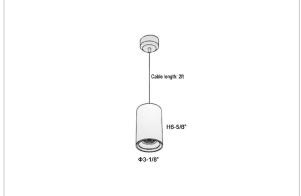

## Product Code: IK-RRemusPL-20W-30K-BL-90C-24D

| Voltage            | 100 - 277 V AC, 50-60 Hz                                         |
|--------------------|------------------------------------------------------------------|
| Lumen Output       | 1900lm                                                           |
| Power              | 20W                                                              |
| CCT                | 3000K                                                            |
| CRI                | >90                                                              |
| Beam Angle         | 24°                                                              |
| Light Distribution | Medium                                                           |
| LED Light Source   | Osram SOLERIQ S 19                                               |
| Start Time         | Instant                                                          |
| Driver             | Stand Alone (included)                                           |
| Operating Position | Swiveling Type                                                   |
| Dimming            | Triac Dimming                                                    |
| Heads              | Single Head                                                      |
| Finish             | Black                                                            |
| Height             | 6-5/8"                                                           |
| Diameter           | 3-1/8"                                                           |
| Application Area   | Guest Room, Restaurant, Meeting Room, Club, Hall, Hotel Entrance |
|                    |                                                                  |