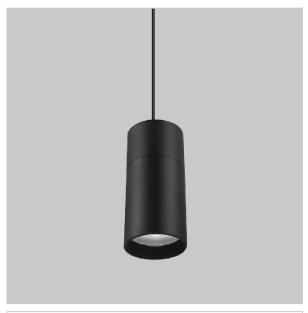

## Remus Pendant Lights

Remus is a technologically advanced LED Pendant Light that incorporates electronic gear and a high-quality lens with different beam spread. While commonly used as task light, the unique and state-of-the-art design of this luminaire also enhances the overall aesthetics of your store.