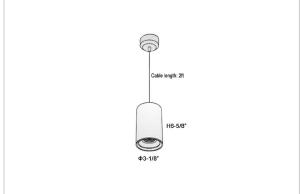

## Product Code: IK-RRemusPL-20W-27K-BL-90C-24D

| Voltage            | 100 - 277 V AC, 50-60 Hz                                         |
|--------------------|------------------------------------------------------------------|
| Lumen Output       | 1800lm                                                           |
| Power              | 20W                                                              |
| CCT                | 2700K                                                            |
| CRI                | >90                                                              |
| Beam Angle         | 24°                                                              |
| Light Distribution | Medium                                                           |
| LED Light Source   | Osram SOLERIQ S 19                                               |
| Start Time         | Instant                                                          |
| Driver             | Stand Alone (included)                                           |
| Operating Position | Swiveling Type                                                   |
| Dimming            | Triac Dimming                                                    |
| Heads              | Single Head                                                      |
| Finish             | Black                                                            |
| Height             | 6-5/8"                                                           |
| Diameter           | 3-1/8"                                                           |
| Application Area   | Guest Room, Restaurant, Meeting Room, Club, Hall, Hotel Entrance |
|                    |                                                                  |