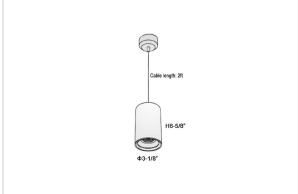

## Product Code: IK-RRemusPL-20W-50K-WH-90C-11D

| Voltage            | 100 - 277 V AC, 50-60 Hz                                         |
|--------------------|------------------------------------------------------------------|
| Lumen Output       | 2100lm                                                           |
| Power              | 20W                                                              |
| CCT                | 5000K                                                            |
| CRI                | >90                                                              |
| Beam Angle         | 11°                                                              |
| Light Distribution | Spot                                                             |
| LED Light Source   | Osram SOLERIQ S 19                                               |
| Start Time         | Instant                                                          |
| Driver             | Stand Alone (included)                                           |
| Operating Position | Swiveling Type                                                   |
| Dimming            | Triac Dimming                                                    |
| Heads              | Single Head                                                      |
| Finish             | White                                                            |
| Height             | 6-5/8"                                                           |
| Diameter           | 3-1/8"                                                           |
| Application Area   | Guest Room, Restaurant, Meeting Room, Club, Hall, Hotel Entrance |