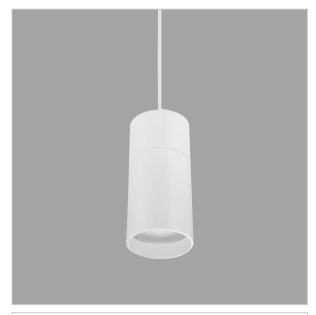

## Remus Pendant Lights

ITEM SKU#: 662187507279

## Product Code: IK-RRemusPL-20W-50K-WH-90C-11D

| Voltage            | 100 - 277 V AC, 50-60 Hz                                         |
|--------------------|------------------------------------------------------------------|
| Lumen Output       | 2100lm                                                           |
| Power              | 20W                                                              |
| CCT                | 5000K                                                            |
| CRI                | >90                                                              |
| Beam Angle         | 11°                                                              |
| Light Distribution | Spot                                                             |
| LED Light Source   | Osram SOLERIQ S 19                                               |
| Start Time         | Instant                                                          |
| Driver             | Stand Alone (included)                                           |
| Operating Position | Swiveling Type                                                   |
| Dimming            | Triac Dimming                                                    |
| Heads              | Single Head                                                      |
| Finish             | White                                                            |
| Height             | 6-5/8"                                                           |
| Diameter           | 3-1/8"                                                           |
| Application Area   | Guest Room, Restaurant, Meeting Room, Club, Hall, Hotel Entrance |

Beam Spread (Options)

Remus is a technologically advanced LED Pendant Light that incorporates electronic gear and a high-quality lens with different beam spread. While commonly used as task light, the unique and state-of-the-art design of this luminaire also enhances the overall aesthetics of your store.