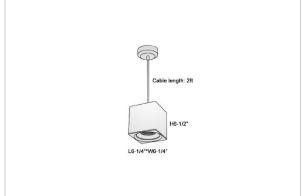

## Product Code: IK-RMicaPL-40W-50K-WH-90C-45D

| Voltage            | 100 - 277 V AC, 50-60 Hz                                         |  |  |  |  |
|--------------------|------------------------------------------------------------------|--|--|--|--|
| Lumen Output       | 3800lm                                                           |  |  |  |  |
| Power              | 40W                                                              |  |  |  |  |
| CCT                | 5000K                                                            |  |  |  |  |
| CRI                | >90                                                              |  |  |  |  |
| Beam Angle         | 45°                                                              |  |  |  |  |
| Light Distribution | Flood                                                            |  |  |  |  |
| LED Light Source   | Osram SOLERIQ S 19                                               |  |  |  |  |
| Start Time         | Instant                                                          |  |  |  |  |
| Driver             | Stand Alone (included)                                           |  |  |  |  |
| Operating Position | No Swiveling Type                                                |  |  |  |  |
| Dimming            | Triac Dimming / 0-10 V Dimming                                   |  |  |  |  |
| Heads              | Single Head                                                      |  |  |  |  |
| Finish             | White                                                            |  |  |  |  |
| Length             | 6-1/4"                                                           |  |  |  |  |
| Height             | 6-1/2"                                                           |  |  |  |  |
| Optics             | Reflective Cup Structure                                         |  |  |  |  |
| Width (W)          | 6-1/4"                                                           |  |  |  |  |
| Application Area   | Guest Room, Restaurant, Meeting Room, Club, Hall, Hotel Entrance |  |  |  |  |
|                    |                                                                  |  |  |  |  |