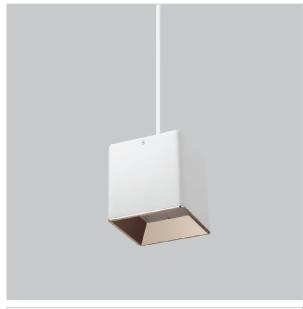

## Mica Pendant Lights

ITEM SKU#: 662187507187

Mica is a technologically advanced LED Pendant Light that incorporates electronic gear and a high-quality lens with wide beam spread. While commonly used as task light, the unique and state-of-the-art design of this luminaire also enhances the overall aesthetics of your store.