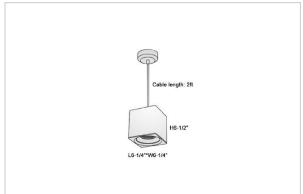

## Product Code: IK-RMicaPL-40W-27K-WH-90C-45D

| Voltage            | 100 - 277 V AC, 50-60 Hz                                         |
|--------------------|------------------------------------------------------------------|
| Lumen Output       | 3200lm                                                           |
| Power              | 40W                                                              |
| CCT                | 2700K                                                            |
| CRI                | >90                                                              |
| Beam Angle         | 45°                                                              |
| Light Distribution | Flood                                                            |
| LED Light Source   | Osram SOLERIQ S 19                                               |
| Start Time         | Instant                                                          |
| Driver             | Stand Alone (included)                                           |
| Operating Position | No Swiveling Type                                                |
| Dimming            | Triac Dimming / 0-10 V Dimming                                   |
| Heads              | Single Head                                                      |
| Finish             | White                                                            |
| Length             | 6-1/4"                                                           |
| Height             | 6-1/2"                                                           |
| Optics             | Reflective Cup Structure                                         |
| Width (W)          | 6-1/4"                                                           |
| Application Area   | Guest Room, Restaurant, Meeting Room, Club, Hall, Hotel Entrance |
|                    |                                                                  |