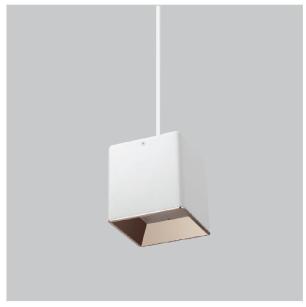

## Mica Pendant Lights

ITEM SKU#: 662187507149

## Product Code: IK-RMicaPL-40W-27K-WH-90C-45D

| Voltage            | 100 - 277 V AC, 50-60 Hz                                         |
|--------------------|------------------------------------------------------------------|
| Lumen Output       | 3200lm                                                           |
| Power              | 40W                                                              |
| CCT                | 2700K                                                            |
| CRI                | >90                                                              |
| Beam Angle         | 45°                                                              |
| Light Distribution | Flood                                                            |
| LED Light Source   | Osram SOLERIQ S 19                                               |
| Start Time         | Instant                                                          |
| Driver             | Stand Alone (included)                                           |
| Operating Position | No Swiveling Type                                                |
| Dimming            | Triac Dimming / 0-10 V Dimming                                   |
| Heads              | Single Head                                                      |
| Finish             | White                                                            |
| Length             | 6-1/4"                                                           |
| Height             | 6-1/2"                                                           |
| Optics             | Reflective Cup Structure                                         |
| Width (W)          | 6-1/4"                                                           |
| Application Area   | Guest Room, Restaurant, Meeting Room, Club, Hall, Hotel Entrance |
|                    |                                                                  |

Mica is a technologically advanced LED Pendant Light that incorporates electronic gear and a high-quality lens with wide beam spread. While commonly used as task light, the unique and state-of-the-art design of this luminaire also enhances the overall aesthetics of your store.