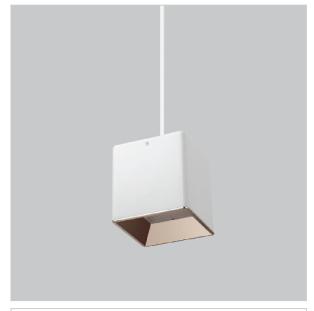

## Mica Pendant Lights

ITEM SKU#: 662187507125

## Product Code: IK-RMicaPL-30W-50K-WH-90C-45D

| Voltage            | 100 - 277 V AC, 50-60 Hz                                         |
|--------------------|------------------------------------------------------------------|
| Lumen Output       | 2850lm                                                           |
| Power              | 30W                                                              |
| CCT                | 5000K                                                            |
| CRI                | >90                                                              |
| Beam Angle         | 45°                                                              |
| Light Distribution | Flood                                                            |
| LED Light Source   | Osram SOLERIQ S 19                                               |
| Start Time         | Instant                                                          |
| Driver             | Stand Alone (included)                                           |
| Operating Position | No Swiveling Type                                                |
| Dimming            | Triac Dimming / 0-10 V Dimming                                   |
| Heads              | Single Head                                                      |
| Finish             | White                                                            |
| Length             | 5-1/8"                                                           |
| Height             | 5-3/8"                                                           |
| Optics             | Reflective Cup Structure                                         |
| Width (W)          | 5-1/8"                                                           |
| Application Area   | Guest Room, Restaurant, Meeting Room, Club, Hall, Hotel Entrance |
|                    |                                                                  |

Mica is a technologically advanced LED Pendant Light that incorporates electronic gear and a high-quality lens with wide beam spread. While commonly used as task light, the unique and state-of-the-art design of this luminaire also enhances the overall aesthetics of your store.