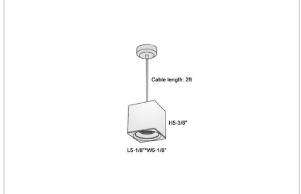

## Product Code: IK-RMicaPL-30W-50K-WH-90C-45D

| Voltage            | 100 - 277 V AC, 50-60 Hz                                         |
|--------------------|------------------------------------------------------------------|
| Lumen Output       | 2850lm                                                           |
| Power              | 30W                                                              |
| CCT                | 5000K                                                            |
| CRI                | >90                                                              |
| Beam Angle         | 45°                                                              |
| Light Distribution | Flood                                                            |
| LED Light Source   | Osram SOLERIQ S 19                                               |
| Start Time         | Instant                                                          |
| Driver             | Stand Alone (included)                                           |
| Operating Position | No Swiveling Type                                                |
| Dimming            | Triac Dimming / 0-10 V Dimming                                   |
| Heads              | Single Head                                                      |
| Finish             | White                                                            |
| Length             | 5-1/8"                                                           |
| Height             | 5-3/8"                                                           |
| Optics             | Reflective Cup Structure                                         |
| Width (W)          | 5-1/8"                                                           |
| Application Area   | Guest Room, Restaurant, Meeting Room, Club, Hall, Hotel Entrance |
|                    |                                                                  |