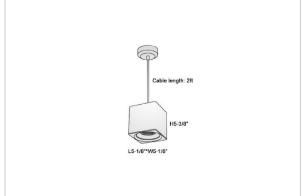

## Product Code: IK-RMicaPL-30W-27K-WH-90C-45D

| Voltage            | 100 - 277 V AC, 50-60 Hz                                         |
|--------------------|------------------------------------------------------------------|
| Lumen Output       | 2400lm                                                           |
| Power              | 30W                                                              |
| ССТ                | 2700K                                                            |
| CRI                | >90                                                              |
| Beam Angle         | 45°                                                              |
| Light Distribution | Flood                                                            |
| LED Light Source   | Osram SOLERIQ S 19                                               |
| Start Time         | Instant                                                          |
| Driver             | Stand Alone (included)                                           |
| Operating Position | No Swiveling Type                                                |
| Dimming            | Triac Dimming / 0-10 V Dimming                                   |
| Heads              | Single Head                                                      |
| Finish             | White                                                            |
| Length             | 5-1/8"                                                           |
| Height             | 5-3/8"                                                           |
| Optics             | Reflective Cup Structure                                         |
| Width (W)          | 5-1/8"                                                           |
| Application Area   | Guest Room, Restaurant, Meeting Room, Club, Hall, Hotel Entrance |