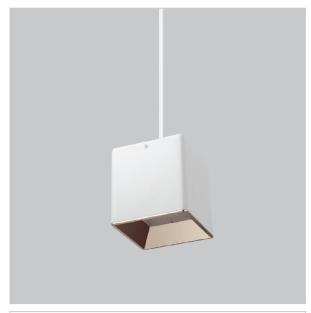

## Mica Pendant Lights

ITEM SKU#: 662187507088

## Product Code: IK-RMicaPL-30W-27K-WH-90C-45D

| Voltage            | 100 - 277 V AC, 50-60 Hz                                         |
|--------------------|------------------------------------------------------------------|
| Lumen Output       | 2400lm                                                           |
| Power              | 30W                                                              |
| ССТ                | 2700K                                                            |
| CRI                | >90                                                              |
| Beam Angle         | 45°                                                              |
| Light Distribution | Flood                                                            |
| LED Light Source   | Osram SOLERIQ S 19                                               |
| Start Time         | Instant                                                          |
| Driver             | Stand Alone (included)                                           |
| Operating Position | No Swiveling Type                                                |
| Dimming            | Triac Dimming / 0-10 V Dimming                                   |
| Heads              | Single Head                                                      |
| Finish             | White                                                            |
| Length             | 5-1/8"                                                           |
| Height             | 5-3/8"                                                           |
| Optics             | Reflective Cup Structure                                         |
| Width (W)          | 5-1/8"                                                           |
| Application Area   | Guest Room, Restaurant, Meeting Room, Club, Hall, Hotel Entrance |

Beam Spread (Options)

Mica is a technologically advanced LED Pendant Light that incorporates electronic gear and a high-quality lens with wide beam spread. While commonly used as task light, the unique and state-of-the-art design of this luminaire also enhances the overall aesthetics of your store.