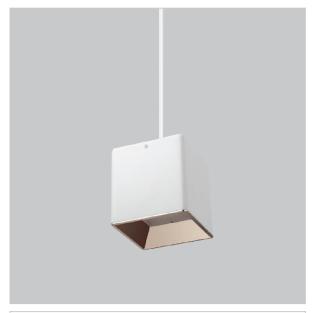

## Mica Pendant Lights

ITEM SKU#: 662187507064

Mica is a technologically advanced LED Pendant Light that incorporates electronic gear and a high-quality lens with wide beam spread. While commonly used as task light, the unique and state-of-the-art design of this luminaire also enhances the overall aesthetics of your store.