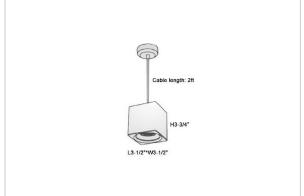

## Product Code: IK-RMicaPL-20W-50K-WH-90C-45D

| 1900lm                                                           |
|------------------------------------------------------------------|
| 20W                                                              |
|                                                                  |
| 5000K                                                            |
| >90                                                              |
| 45°                                                              |
| Flood                                                            |
| Osram SOLERIQ S 19                                               |
| Instant                                                          |
| Stand Alone (included)                                           |
| No Swiveling Type                                                |
| Triac Dimming / 0-10 V Dimming                                   |
| Single Head                                                      |
| White                                                            |
| 4-3/8"                                                           |
| 4-3/4"                                                           |
| Reflective Cup Structure                                         |
| 4-3/8"                                                           |
| Guest Room, Restaurant, Meeting Room, Club, Hall, Hotel Entrance |
| 2 4 F C III S V 4 4 F 4                                          |