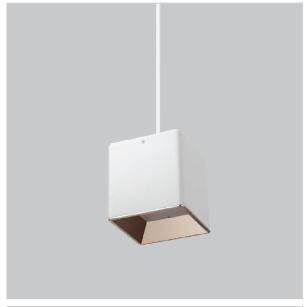

## Mica Pendant Lights

ITEM SKU#: 662187506975

## Product Code: IK-RMicaPL-8W-40K-WH-90C-45D

| Voltage            | 100 - 277 V AC, 50-60 Hz                                         |
|--------------------|------------------------------------------------------------------|
| Lumen Output       | 720lm                                                            |
| Power              | 8W                                                               |
| ССТ                | 4000K                                                            |
| CRI                | >90                                                              |
| Beam Angle         | 45°                                                              |
| Light Distribution | Flood                                                            |
| LED Light Source   | Osram SOLERIQ S 19                                               |
| Start Time         | Instant                                                          |
| Driver             | Stand Alone (included)                                           |
| Operating Position | No Swiveling Type                                                |
| Dimming            | Triac Dimming / 0-10 V Dimming                                   |
| Heads              | Single Head                                                      |
| Finish             | White                                                            |
| Length             | 3-1/2"                                                           |
| Height             | 3-3/4"                                                           |
| Optics             | Reflective Cup Structure                                         |
| Width (W)          | 3-1/2"                                                           |
| Application Area   | Guest Room, Restaurant, Meeting Room, Club, Hall, Hotel Entrance |

Mica is a technologically advanced LED Pendant Light that incorporates electronic gear and a high-quality lens with wide beam spread. While commonly used as task light, the unique and state-of-the-art design of this luminaire also enhances the overall aesthetics of your store.