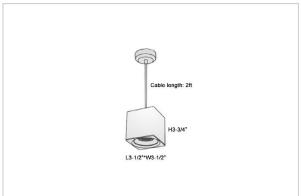

## Product Code: IK-RMicaPL-8W-40K-WH-90C-45D

| Voltage            | 100 - 277 V AC, 50-60 Hz                                         |
|--------------------|------------------------------------------------------------------|
| Lumen Output       | 720lm                                                            |
| Power              | 8W                                                               |
| ССТ                | 4000K                                                            |
| CRI                | >90                                                              |
| Beam Angle         | 45°                                                              |
| Light Distribution | Flood                                                            |
| LED Light Source   | Osram SOLERIQ S 19                                               |
| Start Time         | Instant                                                          |
| Driver             | Stand Alone (included)                                           |
| Operating Position | No Swiveling Type                                                |
| Dimming            | Triac Dimming / 0-10 V Dimming                                   |
| Heads              | Single Head                                                      |
| Finish             | White                                                            |
| Length             | 3-1/2"                                                           |
| Height             | 3-3/4"                                                           |
| Optics             | Reflective Cup Structure                                         |
| Width (W)          | 3-1/2"                                                           |
| Application Area   | Guest Room, Restaurant, Meeting Room, Club, Hall, Hotel Entrance |