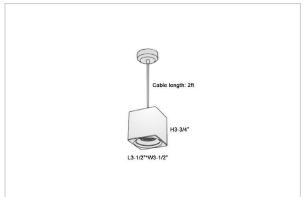

## Product Code: IK-RMicaPL-8W-30K-WH-90C-45D

| Voltage            | 100 - 277 V AC, 50-60 Hz                                         |
|--------------------|------------------------------------------------------------------|
| Lumen Output       | 680lm                                                            |
| Power              | 8W                                                               |
| CCT                | 3000K                                                            |
| CRI                | >90                                                              |
| Beam Angle         | 45°                                                              |
| Light Distribution | Flood                                                            |
| LED Light Source   | Osram SOLERIQ S 19                                               |
| Start Time         | Instant                                                          |
| Driver             | Stand Alone (included)                                           |
| Operating Position | No Swiveling Type                                                |
| Dimming            | Triac Dimming / 0-10 V Dimming                                   |
| Heads              | Single Head                                                      |
| Finish             | White                                                            |
| Length             | 3-1/2"                                                           |
| Height             | 3-3/4"                                                           |
| Optics             | Reflective Cup Structure                                         |
| Width (W)          | 3-1/2"                                                           |
| Application Area   | Guest Room, Restaurant, Meeting Room, Club, Hall, Hotel Entrance |
|                    |                                                                  |