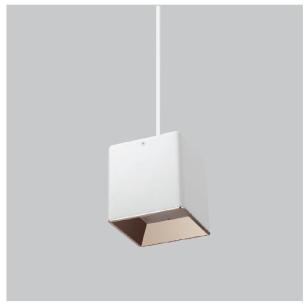

## Mica Pendant Lights

ITEM SKU#: 662187506968

## Product Code: IK-RMicaPL-8W-30K-WH-90C-45D

| Voltage            | 100 - 277 V AC, 50-60 Hz                                         |
|--------------------|------------------------------------------------------------------|
| Lumen Output       | 680lm                                                            |
| Power              | 8W                                                               |
| CCT                | 3000K                                                            |
| CRI                | >90                                                              |
| Beam Angle         | 45°                                                              |
| Light Distribution | Flood                                                            |
| LED Light Source   | Osram SOLERIQ S 19                                               |
| Start Time         | Instant                                                          |
| Driver             | Stand Alone (included)                                           |
| Operating Position | No Swiveling Type                                                |
| Dimming            | Triac Dimming / 0-10 V Dimming                                   |
| Heads              | Single Head                                                      |
| Finish             | White                                                            |
| Length             | 3-1/2"                                                           |
| Height             | 3-3/4"                                                           |
| Optics             | Reflective Cup Structure                                         |
| Width (W)          | 3-1/2"                                                           |
| Application Area   | Guest Room, Restaurant, Meeting Room, Club, Hall, Hotel Entrance |
|                    |                                                                  |

Mica is a technologically advanced LED Pendant Light that incorporates electronic gear and a high-quality lens with wide beam spread. While commonly used as task light, the unique and state-of-the-art design of this luminaire also enhances the overall aesthetics of your store.