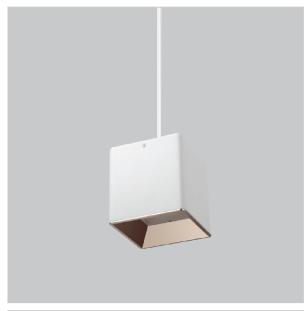

## Mica Pendant Lights

ITEM SKU#: 662187506920

## Product Code: IK-RMicaPL-40W-30K-WH-90C-30D

| Voltage            | 100 - 277 V AC, 50-60 Hz                                         |
|--------------------|------------------------------------------------------------------|
| Lumen Output       | 3400lm                                                           |
| Power              | 40W                                                              |
| CCT                | 3000K                                                            |
| CRI                | >90                                                              |
| Beam Angle         | 30°                                                              |
| Light Distribution | Medium                                                           |
| LED Light Source   | Osram SOLERIQ S 19                                               |
| Start Time         | Instant                                                          |
| Driver             | Stand Alone (included)                                           |
| Operating Position | No Swiveling Type                                                |
| Dimming            | Triac Dimming / 0-10 V Dimming                                   |
| Heads              | Single Head                                                      |
| Finish             | White                                                            |
| Length             | 6-1/4"                                                           |
| Height             | 6-1/2"                                                           |
| Optics             | Reflective Cup Structure                                         |
| Width (W)          | 6-1/4"                                                           |
| Application Area   | Guest Room, Restaurant, Meeting Room, Club, Hall, Hotel Entrance |
|                    |                                                                  |

Mica is a technologically advanced LED Pendant Light that incorporates electronic gear and a high-quality lens with wide beam spread. While commonly used as task light, the unique and state-of-the-art design of this luminaire also enhances the overall aesthetics of your store.