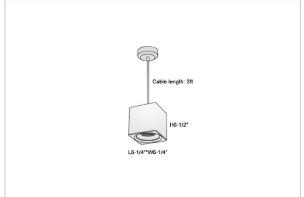

## Product Code: IK-RMicaPL-40W-30K-WH-90C-30D

| Voltage            | 100 - 277 V AC, 50-60 Hz                                         |
|--------------------|------------------------------------------------------------------|
| Lumen Output       | 3400lm                                                           |
| Power              | 40W                                                              |
| CCT                | 3000K                                                            |
| CRI                | >90                                                              |
| Beam Angle         | 30°                                                              |
| Light Distribution | Medium                                                           |
| LED Light Source   | Osram SOLERIQ S 19                                               |
| Start Time         | Instant                                                          |
| Driver             | Stand Alone (included)                                           |
| Operating Position | No Swiveling Type                                                |
| Dimming            | Triac Dimming / 0-10 V Dimming                                   |
| Heads              | Single Head                                                      |
| Finish             | White                                                            |
| Length             | 6-1/4"                                                           |
| Height             | 6-1/2"                                                           |
| Optics             | Reflective Cup Structure                                         |
| Width (W)          | 6-1/4"                                                           |
| Application Area   | Guest Room, Restaurant, Meeting Room, Club, Hall, Hotel Entrance |
|                    |                                                                  |