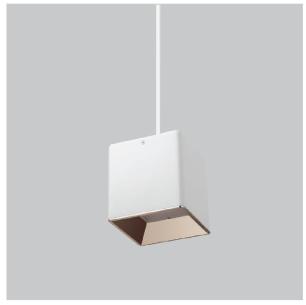

## Mica Pendant Lights

ITEM SKU#: 662187506913

## Product Code: IK-RMicaPL-40W-27K-WH-90C-30D

| Voltage            | 100 - 277 V AC, 50-60 Hz                                         |  |  |  |  |  |  |  |
|--------------------|------------------------------------------------------------------|--|--|--|--|--|--|--|
| Lumen Output       | 3200lm                                                           |  |  |  |  |  |  |  |
| Power              | 40W                                                              |  |  |  |  |  |  |  |
| CCT                | 2700K                                                            |  |  |  |  |  |  |  |
| CRI                | >90                                                              |  |  |  |  |  |  |  |
| Beam Angle         | 30°                                                              |  |  |  |  |  |  |  |
| Light Distribution | Medium                                                           |  |  |  |  |  |  |  |
| LED Light Source   | Osram SOLERIQ S 19                                               |  |  |  |  |  |  |  |
| Start Time         | Instant                                                          |  |  |  |  |  |  |  |
| Driver             | Stand Alone (included)                                           |  |  |  |  |  |  |  |
| Operating Position | No Swiveling Type                                                |  |  |  |  |  |  |  |
| Dimming            | Triac Dimming / 0-10 V Dimming                                   |  |  |  |  |  |  |  |
| Heads              | Single Head                                                      |  |  |  |  |  |  |  |
| Finish             | White                                                            |  |  |  |  |  |  |  |
| Length             | 6-1/4"                                                           |  |  |  |  |  |  |  |
| Height             | 6-1/2"                                                           |  |  |  |  |  |  |  |
| Optics             | Reflective Cup Structure                                         |  |  |  |  |  |  |  |
| Width (W)          | 6-1/4"                                                           |  |  |  |  |  |  |  |
| Application Area   | Guest Room, Restaurant, Meeting Room, Club, Hall, Hotel Entrance |  |  |  |  |  |  |  |
|                    |                                                                  |  |  |  |  |  |  |  |

Beam Spread (Options)

Mica is a technologically advanced LED Pendant Light that incorporates electronic gear and a high-quality lens with wide beam spread. While commonly used as task light, the unique and state-of-the-art design of this luminaire also enhances the overall aesthetics of your store.