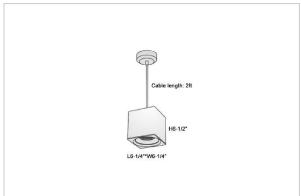

## Product Code: IK-RMicaPL-40W-27K-WH-90C-30D

| Voltage            | 100 - 277 V AC, 50-60 Hz                                         |  |  |  |  |  |  |  |
|--------------------|------------------------------------------------------------------|--|--|--|--|--|--|--|
| Lumen Output       | 3200lm                                                           |  |  |  |  |  |  |  |
| Power              | 40W                                                              |  |  |  |  |  |  |  |
| CCT                | 2700K                                                            |  |  |  |  |  |  |  |
| CRI                | >90                                                              |  |  |  |  |  |  |  |
| Beam Angle         | 30°                                                              |  |  |  |  |  |  |  |
| Light Distribution | Medium                                                           |  |  |  |  |  |  |  |
| LED Light Source   | Osram SOLERIQ S 19                                               |  |  |  |  |  |  |  |
| Start Time         | Instant                                                          |  |  |  |  |  |  |  |
| Driver             | Stand Alone (included)                                           |  |  |  |  |  |  |  |
| Operating Position | No Swiveling Type                                                |  |  |  |  |  |  |  |
| Dimming            | Triac Dimming / 0-10 V Dimming                                   |  |  |  |  |  |  |  |
| Heads              | Single Head                                                      |  |  |  |  |  |  |  |
| Finish             | White                                                            |  |  |  |  |  |  |  |
| Length             | 6-1/4"                                                           |  |  |  |  |  |  |  |
| Height             | 6-1/2"                                                           |  |  |  |  |  |  |  |
| Optics             | Reflective Cup Structure                                         |  |  |  |  |  |  |  |
| Width (W)          | 6-1/4"                                                           |  |  |  |  |  |  |  |
| Application Area   | Guest Room, Restaurant, Meeting Room, Club, Hall, Hotel Entrance |  |  |  |  |  |  |  |
|                    |                                                                  |  |  |  |  |  |  |  |