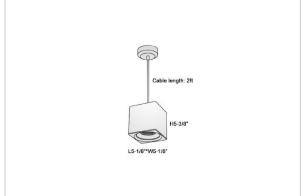

## Product Code: IK-RMicaPL-30W-30K-WH-90C-30D

| Voltage            | 100 - 277 V AC, 50-60 Hz                                         |
|--------------------|------------------------------------------------------------------|
| Lumen Output       | 2550lm                                                           |
| Power              | 30W                                                              |
| CCT                | 3000K                                                            |
| CRI                | >90                                                              |
| Beam Angle         | 30°                                                              |
| Light Distribution | Medium                                                           |
| LED Light Source   | Osram SOLERIQ S 19                                               |
| Start Time         | Instant                                                          |
| Driver             | Stand Alone (included)                                           |
| Operating Position | No Swiveling Type                                                |
| Dimming            | Triac Dimming / 0-10 V Dimming                                   |
| Heads              | Single Head                                                      |
| Finish             | White                                                            |
| Length             | 5-1/8"                                                           |
| Height             | 5-3/8"                                                           |
| Optics             | Reflective Cup Structure                                         |
| Width (W)          | 5-1/8"                                                           |
| Application Area   | Guest Room, Restaurant, Meeting Room, Club, Hall, Hotel Entrance |