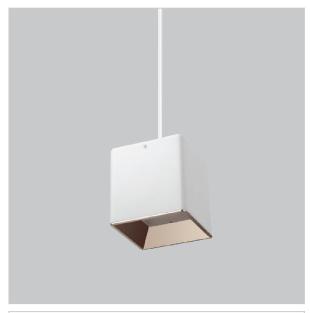

## Mica Pendant Lights

ITEM SKU#: 662187506883

## Product Code: IK-RMicaPL-30W-30K-WH-90C-30D

| Voltage            | 100 - 277 V AC, 50-60 Hz                                         |
|--------------------|------------------------------------------------------------------|
| Lumen Output       | 2550lm                                                           |
| Power              | 30W                                                              |
| CCT                | 3000K                                                            |
| CRI                | >90                                                              |
| Beam Angle         | 30°                                                              |
| Light Distribution | Medium                                                           |
| LED Light Source   | Osram SOLERIQ S 19                                               |
| Start Time         | Instant                                                          |
| Driver             | Stand Alone (included)                                           |
| Operating Position | No Swiveling Type                                                |
| Dimming            | Triac Dimming / 0-10 V Dimming                                   |
| Heads              | Single Head                                                      |
| Finish             | White                                                            |
| Length             | 5-1/8"                                                           |
| Height             | 5-3/8"                                                           |
| Optics             | Reflective Cup Structure                                         |
| Width (W)          | 5-1/8"                                                           |
| Application Area   | Guest Room, Restaurant, Meeting Room, Club, Hall, Hotel Entrance |

Mica is a technologically advanced LED Pendant Light that incorporates electronic gear and a high-quality lens with wide beam spread. While commonly used as task light, the unique and state-of-the-art design of this luminaire also enhances the overall aesthetics of your store.