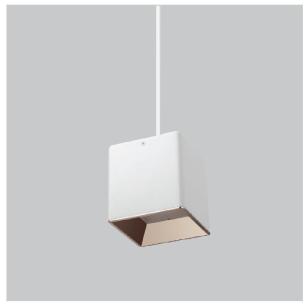

## Mica Pendant Lights

ITEM SKU#: 662187506869

Mica is a technologically advanced LED Pendant Light that incorporates electronic gear and a high-quality lens with wide beam spread. While commonly used as task light, the unique and state-of-the-art design of this luminaire also enhances the overall aesthetics of your store.