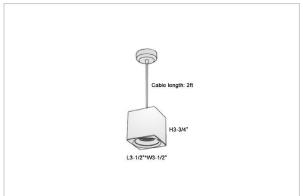

## Product Code: IK-RMicaPL-20W-50K-WH-90C-30D

| Voltage            | 100 - 277 V AC, 50-60 Hz                                         |  |  |  |  |
|--------------------|------------------------------------------------------------------|--|--|--|--|
| Lumen Output       | 1900lm                                                           |  |  |  |  |
| Power              | 20W                                                              |  |  |  |  |
| CCT                | 5000K                                                            |  |  |  |  |
| CRI                | >90                                                              |  |  |  |  |
| Beam Angle         | 30°                                                              |  |  |  |  |
| Light Distribution | Medium                                                           |  |  |  |  |
| LED Light Source   | Osram SOLERIQ S 19                                               |  |  |  |  |
| Start Time         | Instant                                                          |  |  |  |  |
| Driver             | Stand Alone (included)                                           |  |  |  |  |
| Operating Position | No Swiveling Type                                                |  |  |  |  |
| Dimming            | Triac Dimming / 0-10 V Dimming                                   |  |  |  |  |
| Heads              | Single Head                                                      |  |  |  |  |
| Finish             | White                                                            |  |  |  |  |
| Length             | 4-3/8"                                                           |  |  |  |  |
| Height             | 4-3/4"                                                           |  |  |  |  |
| Optics             | Reflective Cup Structure                                         |  |  |  |  |
| Width (W)          | 4-3/8"                                                           |  |  |  |  |
| Application Area   | Guest Room, Restaurant, Meeting Room, Club, Hall, Hotel Entrance |  |  |  |  |
|                    |                                                                  |  |  |  |  |