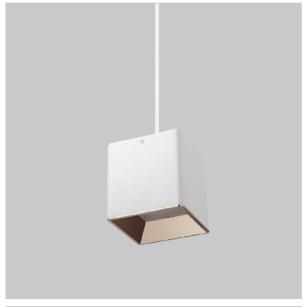

## Mica Pendant Lights

ITEM SKU#: 662187506845

Mica is a technologically advanced LED Pendant Light that incorporates electronic gear and a high-quality lens with wide beam spread. While commonly used as task light, the unique and state-of-the-art design of this luminaire also enhances the overall aesthetics of your store.