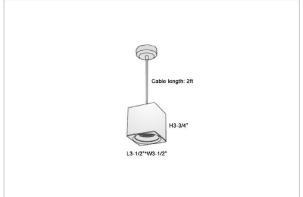

## Product Code: IK-RMicaPL-20W-30K-WH-90C-30D

| Voltage            | 100 - 277 V AC, 50-60 Hz                                         |
|--------------------|------------------------------------------------------------------|
| Lumen Output       | 1700lm                                                           |
| Power              | 20W                                                              |
| CCT                | 3000K                                                            |
| CRI                | >90                                                              |
| Beam Angle         | 30°                                                              |
| Light Distribution | Medium                                                           |
| LED Light Source   | Osram SOLERIQ S 19                                               |
| Start Time         | Instant                                                          |
| Driver             | Stand Alone (included)                                           |
| Operating Position | No Swiveling Type                                                |
| Dimming            | Triac Dimming / 0-10 V Dimming                                   |
| Heads              | Single Head                                                      |
| Finish             | White                                                            |
| Length             | 4-3/8"                                                           |
| Height             | 4-3/4"                                                           |
| Optics             | Reflective Cup Structure                                         |
| Width (W)          | 4-3/8"                                                           |
| Application Area   | Guest Room, Restaurant, Meeting Room, Club, Hall, Hotel Entrance |
|                    |                                                                  |