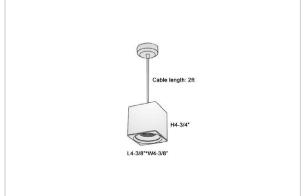

## Product Code: IK-RMicaPL-15W-40K-WH-90C-30D

| Voltage            | 100 - 277 V AC, 50-60 Hz                                         |
|--------------------|------------------------------------------------------------------|
| Lumen Output       | 1350lm                                                           |
| Power              | 15W                                                              |
| ССТ                | 4000K                                                            |
| CRI                | >90                                                              |
| Beam Angle         | 30°                                                              |
| Light Distribution | Medium                                                           |
| LED Light Source   | Osram SOLERIQ S 19                                               |
| Start Time         | Instant                                                          |
| Driver             | Stand Alone (included)                                           |
| Operating Position | No Swiveling Type                                                |
| Dimming            | Triac Dimming / 0-10 V Dimming                                   |
| Heads              | Single Head                                                      |
| Finish             | White                                                            |
| Length             | 4-3/8"                                                           |
| Height             | 4-3/4"                                                           |
| Optics             | Reflective Cup Structure                                         |
| Width (W)          | 4-3/8"                                                           |
| Application Area   | Guest Room, Restaurant, Meeting Room, Club, Hall, Hotel Entrance |
|                    |                                                                  |