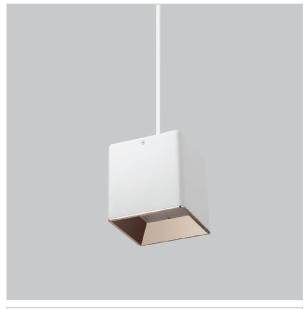

## Mica Pendant Lights

ITEM SKU#: 662187506814

## Product Code: IK-RMicaPL-15W-40K-WH-90C-30D

| Voltage            | 100 - 277 V AC, 50-60 Hz                                         |
|--------------------|------------------------------------------------------------------|
| Lumen Output       | 1350lm                                                           |
| Power              | 15W                                                              |
| ССТ                | 4000K                                                            |
| CRI                | >90                                                              |
| Beam Angle         | 30°                                                              |
| Light Distribution | Medium                                                           |
| LED Light Source   | Osram SOLERIQ S 19                                               |
| Start Time         | Instant                                                          |
| Driver             | Stand Alone (included)                                           |
| Operating Position | No Swiveling Type                                                |
| Dimming            | Triac Dimming / 0-10 V Dimming                                   |
| Heads              | Single Head                                                      |
| Finish             | White                                                            |
| Length             | 4-3/8"                                                           |
| Height             | 4-3/4"                                                           |
| Optics             | Reflective Cup Structure                                         |
| Width (W)          | 4-3/8"                                                           |
| Application Area   | Guest Room, Restaurant, Meeting Room, Club, Hall, Hotel Entrance |
|                    |                                                                  |

Mica is a technologically advanced LED Pendant Light that incorporates electronic gear and a high-quality lens with wide beam spread. While commonly used as task light, the unique and state-of-the-art design of this luminaire also enhances the overall aesthetics of your store.