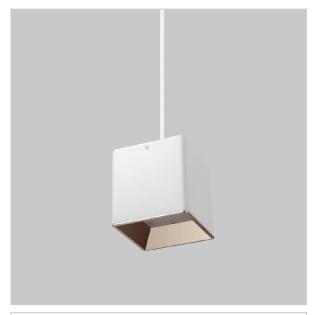

## Mica Pendant Lights

ITEM SKU#: 662187506807

## Product Code: IK-RMicaPL-15W-30K-WH-90C-30D

| Voltage            | 100 - 277 V AC, 50-60 Hz                                         |  |  |  |
|--------------------|------------------------------------------------------------------|--|--|--|
| Lumen Output       | 1275lm                                                           |  |  |  |
| Power              | 15W                                                              |  |  |  |
| ССТ                | 3000K                                                            |  |  |  |
| CRI                | >90                                                              |  |  |  |
| Beam Angle         | 30°                                                              |  |  |  |
| Light Distribution | Medium                                                           |  |  |  |
| LED Light Source   | Osram SOLERIQ S 19                                               |  |  |  |
| Start Time         | Instant                                                          |  |  |  |
| Driver             | Stand Alone (included)                                           |  |  |  |
| Operating Position | No Swiveling Type                                                |  |  |  |
| Dimming            | Triac Dimming / 0-10 V Dimming                                   |  |  |  |
| Heads              | Single Head                                                      |  |  |  |
| Finish             | White                                                            |  |  |  |
| Length             | 4-3/8"                                                           |  |  |  |
| Height             | 4-3/4"                                                           |  |  |  |
| Optics             | Reflective Cup Structure                                         |  |  |  |
| Width (W)          | 4-3/8"                                                           |  |  |  |
| Application Area   | Guest Room, Restaurant, Meeting Room, Club, Hall, Hotel Entrance |  |  |  |
|                    |                                                                  |  |  |  |

Mica is a technologically advanced LED Pendant Light that incorporates electronic gear and a high-quality lens with wide beam spread. While commonly used as task light, the unique and state-of-the-art design of this luminaire also enhances the overall aesthetics of your store.