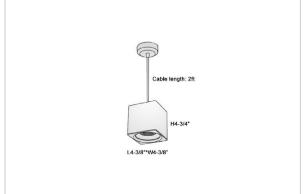

## Product Code: IK-RMicaPL-15W-30K-WH-90C-30D

| Voltage            | 100 - 277 V AC, 50-60 Hz                                         |  |  |  |
|--------------------|------------------------------------------------------------------|--|--|--|
| Lumen Output       | 1275lm                                                           |  |  |  |
| Power              | 15W                                                              |  |  |  |
| ССТ                | 3000K                                                            |  |  |  |
| CRI                | >90                                                              |  |  |  |
| Beam Angle         | 30°                                                              |  |  |  |
| Light Distribution | Medium                                                           |  |  |  |
| LED Light Source   | Osram SOLERIQ S 19                                               |  |  |  |
| Start Time         | Instant                                                          |  |  |  |
| Driver             | Stand Alone (included)                                           |  |  |  |
| Operating Position | No Swiveling Type                                                |  |  |  |
| Dimming            | Triac Dimming / 0-10 V Dimming                                   |  |  |  |
| Heads              | Single Head                                                      |  |  |  |
| Finish             | White                                                            |  |  |  |
| Length             | 4-3/8"                                                           |  |  |  |
| Height             | 4-3/4"                                                           |  |  |  |
| Optics             | Reflective Cup Structure                                         |  |  |  |
| Width (W)          | 4-3/8"                                                           |  |  |  |
| Application Area   | Guest Room, Restaurant, Meeting Room, Club, Hall, Hotel Entrance |  |  |  |
|                    |                                                                  |  |  |  |