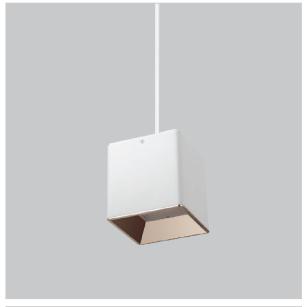

## Mica Pendant Lights

ITEM SKU#: 662187506760

## Product Code: IK-RMicaPL-8W-40K-WH-90C-30D

| Voltage            | 100 - 277 V AC, 50-60 Hz                                         |
|--------------------|------------------------------------------------------------------|
| Lumen Output       | 720lm                                                            |
| Power              | 8W                                                               |
| CCT                | 4000K                                                            |
| CRI                | >90                                                              |
| Beam Angle         | 30°                                                              |
| Light Distribution | Medium                                                           |
| LED Light Source   | Osram SOLERIQ S 19                                               |
| Start Time         | Instant                                                          |
| Driver             | Stand Alone (included)                                           |
| Operating Position | No Swiveling Type                                                |
| Dimming            | Triac Dimming / 0-10 V Dimming                                   |
| Heads              | Single Head                                                      |
| Finish             | White                                                            |
| Length             | 3-1/2"                                                           |
| Height             | 3-3/4"                                                           |
| Optics             | Reflective Cup Structure                                         |
| Width (W)          | 3-1/2"                                                           |
| Application Area   | Guest Room, Restaurant, Meeting Room, Club, Hall, Hotel Entrance |

Beam Spread (Options)

Mica is a technologically advanced LED Pendant Light that incorporates electronic gear and a high-quality lens with wide beam spread. While commonly used as task light, the unique and state-of-the-art design of this luminaire also enhances the overall aesthetics of your store.