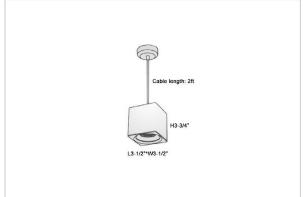

## Product Code: IK-RMicaPL-8W-40K-WH-90C-30D

| Voltage            | 100 - 277 V AC, 50-60 Hz                                         |
|--------------------|------------------------------------------------------------------|
| Lumen Output       | 720lm                                                            |
| Power              | 8W                                                               |
| CCT                | 4000K                                                            |
| CRI                | >90                                                              |
| Beam Angle         | 30°                                                              |
| Light Distribution | Medium                                                           |
| LED Light Source   | Osram SOLERIQ S 19                                               |
| Start Time         | Instant                                                          |
| Driver             | Stand Alone (included)                                           |
| Operating Position | No Swiveling Type                                                |
| Dimming            | Triac Dimming / 0-10 V Dimming                                   |
| Heads              | Single Head                                                      |
| Finish             | White                                                            |
| Length             | 3-1/2"                                                           |
| Height             | 3-3/4"                                                           |
| Optics             | Reflective Cup Structure                                         |
| Width (W)          | 3-1/2"                                                           |
| Application Area   | Guest Room, Restaurant, Meeting Room, Club, Hall, Hotel Entrance |