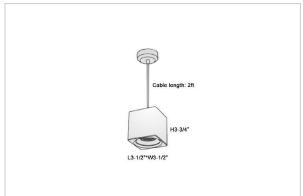

## Product Code: IK-RMicaPL-8W-27K-WH-90C-30D

| Voltage            | 100 - 277 V AC, 50-60 Hz                                         |
|--------------------|------------------------------------------------------------------|
| Lumen Output       | 640lm                                                            |
| Power              | 8W                                                               |
| CCT                | 2700K                                                            |
| CRI                | >90                                                              |
| Beam Angle         | 30°                                                              |
| Light Distribution | Medium                                                           |
| LED Light Source   | Osram SOLERIQ S 19                                               |
| Start Time         | Instant                                                          |
| Driver             | Stand Alone (included)                                           |
| Operating Position | No Swiveling Type                                                |
| Dimming            | Triac Dimming / 0-10 V Dimming                                   |
| Heads              | Single Head                                                      |
| Finish             | White                                                            |
| Length             | 3-1/2"                                                           |
| Height             | 3-3/4"                                                           |
| Optics             | Reflective Cup Structure                                         |
| Width (W)          | 3-1/2"                                                           |
| Application Area   | Guest Room, Restaurant, Meeting Room, Club, Hall, Hotel Entrance |
|                    |                                                                  |