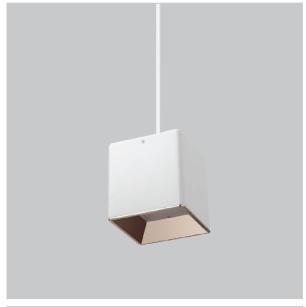

## Mica Pendant Lights

ITEM SKU#: 662187506746

## Product Code: IK-RMicaPL-8W-27K-WH-90C-30D

| Voltage            | 100 - 277 V AC, 50-60 Hz                                         |
|--------------------|------------------------------------------------------------------|
| Lumen Output       | 640lm                                                            |
| Power              | 8W                                                               |
| CCT                | 2700K                                                            |
| CRI                | >90                                                              |
| Beam Angle         | 30°                                                              |
| Light Distribution | Medium                                                           |
| LED Light Source   | Osram SOLERIQ S 19                                               |
| Start Time         | Instant                                                          |
| Driver             | Stand Alone (included)                                           |
| Operating Position | No Swiveling Type                                                |
| Dimming            | Triac Dimming / 0-10 V Dimming                                   |
| Heads              | Single Head                                                      |
| Finish             | White                                                            |
| Length             | 3-1/2"                                                           |
| Height             | 3-3/4"                                                           |
| Optics             | Reflective Cup Structure                                         |
| Width (W)          | 3-1/2"                                                           |
| Application Area   | Guest Room, Restaurant, Meeting Room, Club, Hall, Hotel Entrance |
|                    |                                                                  |

Mica is a technologically advanced LED Pendant Light that incorporates electronic gear and a high-quality lens with wide beam spread. While commonly used as task light, the unique and state-of-the-art design of this luminaire also enhances the overall aesthetics of your store.